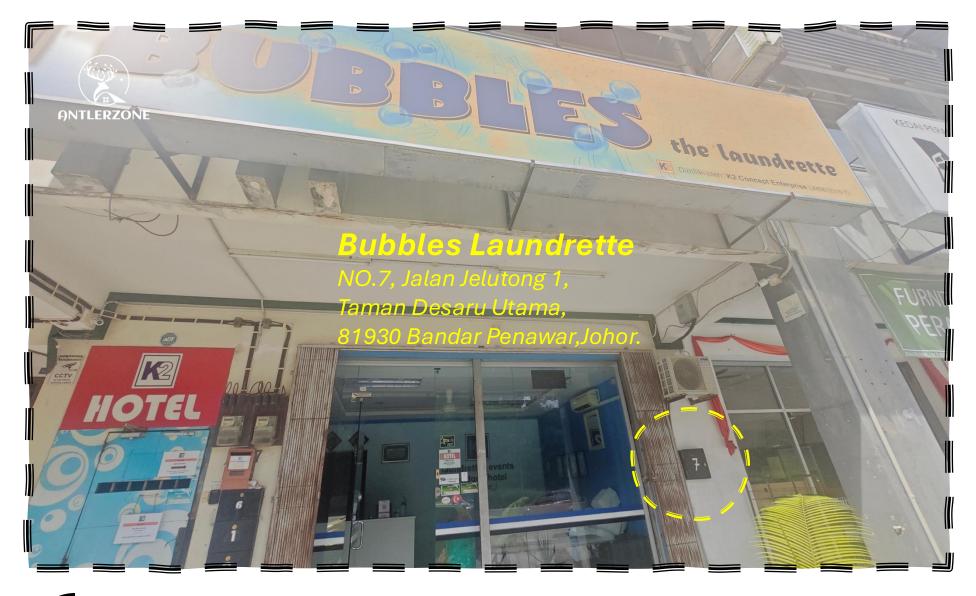

## **Tiara Desaru**

Unit Number : C2-3A-01 Facility Floor : Level 3a Parking Lot : LG Any Area

• 请去这个洗衣店,并选择7号的信箱盒

1

• Please go to this DOBI shop and choose mailbox number 7

- 用客服给你的密码,打开盒子7拿出Visitor Pass,并把它放在车内挡风 镜的位子
- Please use the mailbox pin to open box 7 and take the Visitor Pass, put in your car