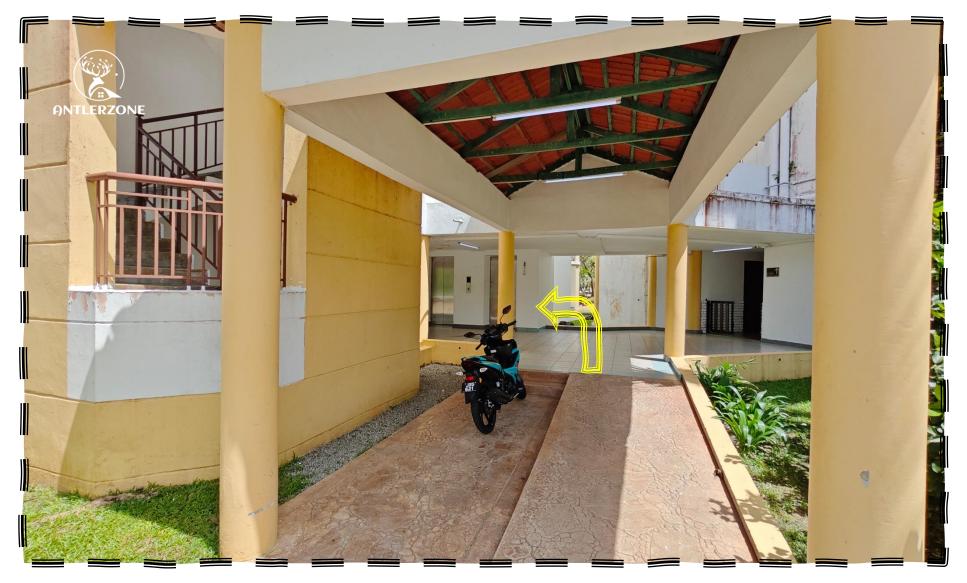

- 3
- 请通过本保安亭,并出示您的访客通行证。【C2-3A-01】
- Please go in through this guardhouse, show him your visitor pass C2-3A-01

• 你可以把车停放在此区域,然后前往这个入口

4

• You can park your car in this area and go to this entrance

- 5
- 走进这个入口处,搭这里的电梯
- Walk in this entrance, take the lift here