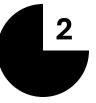

- 3
- 请通过本保安亭,并出示您的访客通行证。【C2-3A-01】
- Please go in through this guardhouse, show him your visitor pass C2-3A-01

• 你可以把车停放在此区域,然后前往这个入口

4

• You can park your car in this area and go to this entrance

- 5
- 走进这个入口处,搭这里的电梯
- Walk in this entrance, take the lift here