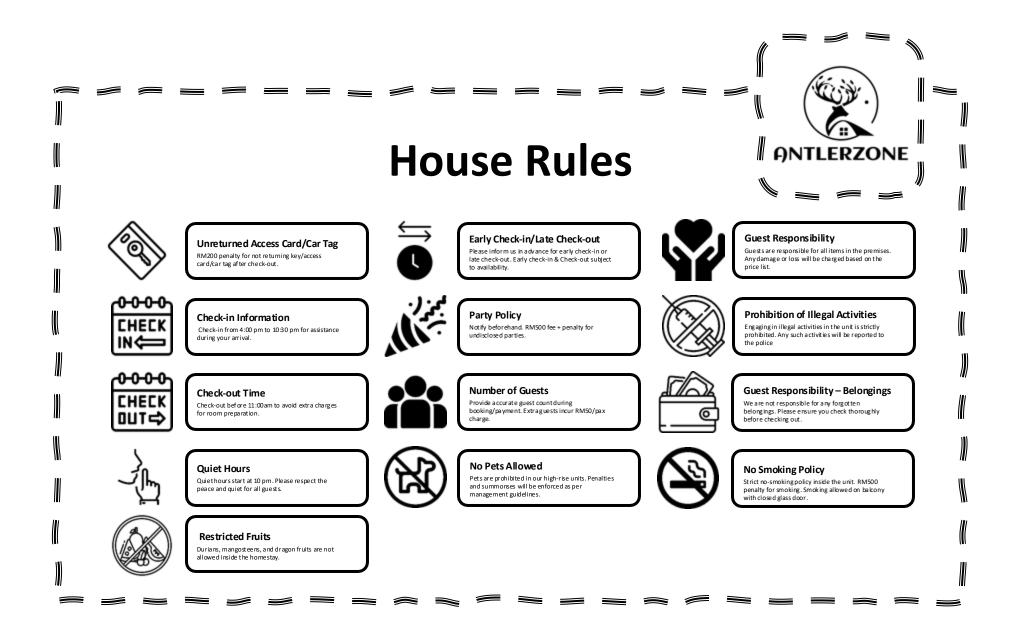

## **Tiara Desaru**

Unit Number : C2-3A-01 Facility Floor : Level 3a Parking Lot : LG Any Area



• 请去这个洗衣店,并选择7号的信箱盒

1

• Please go to this DOBI shop and choose mailbox number 7





- 用客服给你的密码,打开盒子7拿出Visitor Pass,并把它放在车内挡风 镜的位子
- Please use the mailbox pin to open box 7 and take the Visitor Pass, put in your car



- 3
- 请通过本保安亭,并出示您的访客通行证。【C2-3A-01】
- Please go in through this guardhouse, show him your visitor pass C2-3A-01



• 你可以把车停放在此区域,然后前往这个入口

4

• You can park your car in this area and go to this entrance



- 5
- 走进这个入口处,搭这里的电梯
- Walk in this entrance, take the lift here



• 按下3A楼层前往 C2-3A-01

6

• Press the 3A button to C2-3A-01



• 电梯出来转右,这就是您的单位 C2-3A-01

7

• When you come out of the lift, turn right. This is your unit **C2-3A-01** 



用你的手触碰这个屏幕,输入客服给你的密码。

8

• Us