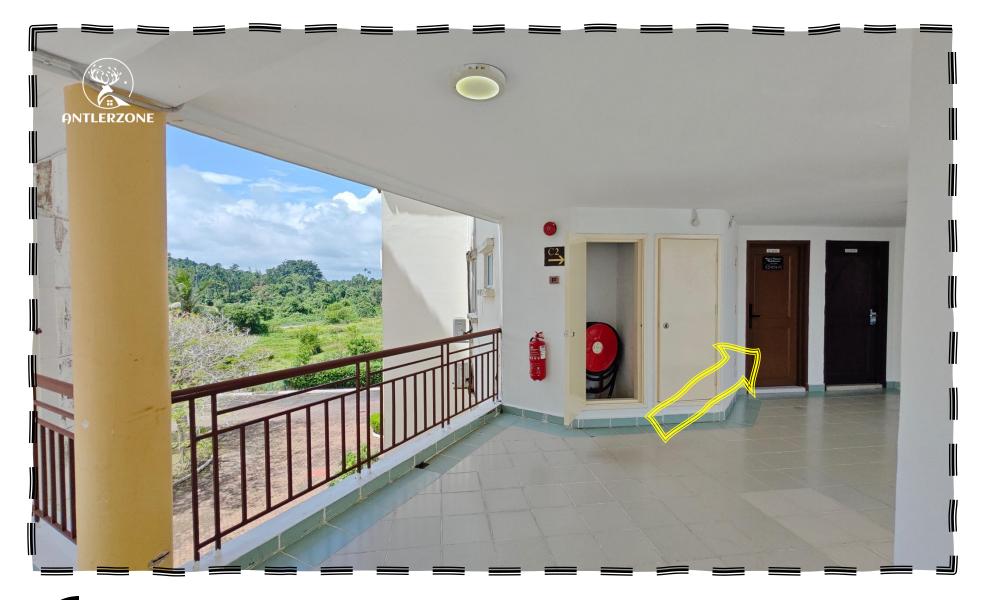

• 按下3A楼层前往 C2-3A-01

6

• Press the 3A button to C2-3A-01

• 电梯出来转右,这就是您的单位 C2-3A-01

7

• When you come out of the lift, turn right. This is your unit **C2-3A-01** 

用你的手触碰这个屏幕,输入客服给你的密码。

8