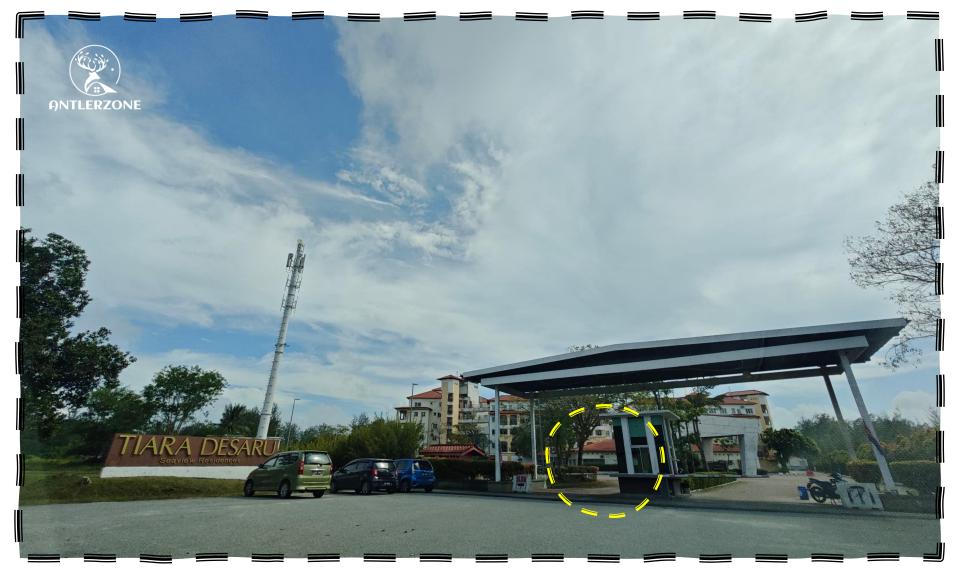

- 3
- 请通过本保安亭,并出示您的访客通行证。【C2-3A-01】
- Please go in through this guardhouse, show him your visitor pass C2-3A-01

• 你可以把车停放在此区域,然后前往这个入口

4

• You can park your car in this area and go to this entrance

- 5
- 走进这个入口处,搭这里的电梯
- Walk in this entrance, take the lift here