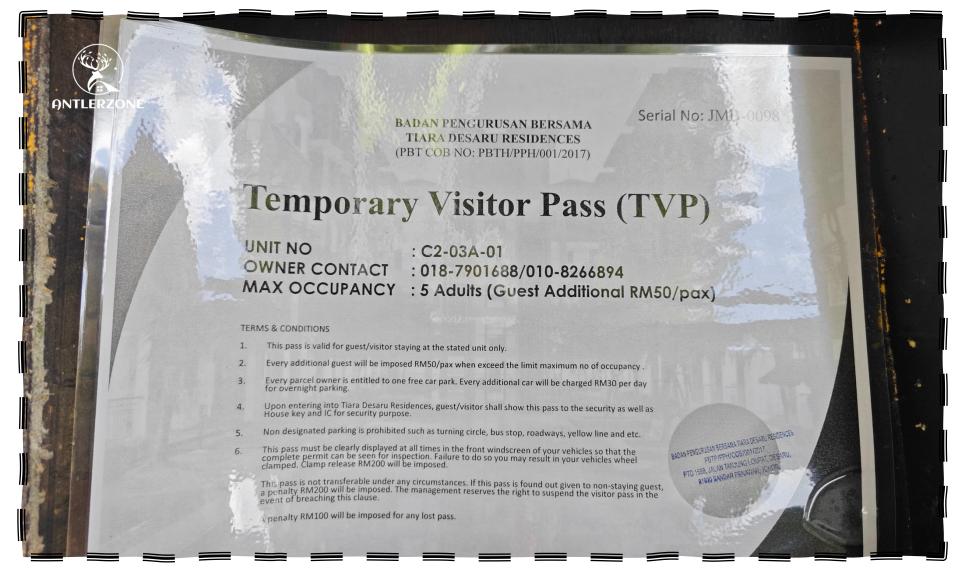

- 3
- 请通过本保安亭,并出示您的访客通行证。【C2-3A-01】
- Please go in through this guardhouse, show him your visitor pass C2-3A-01

• 你可以把车停放在此区域,然后前往这个入口

4

• You can park your car in this area and go to this entrance

- 5
- 走进这个入口处,搭这里的电梯
- Walk in this entrance, take the lift here