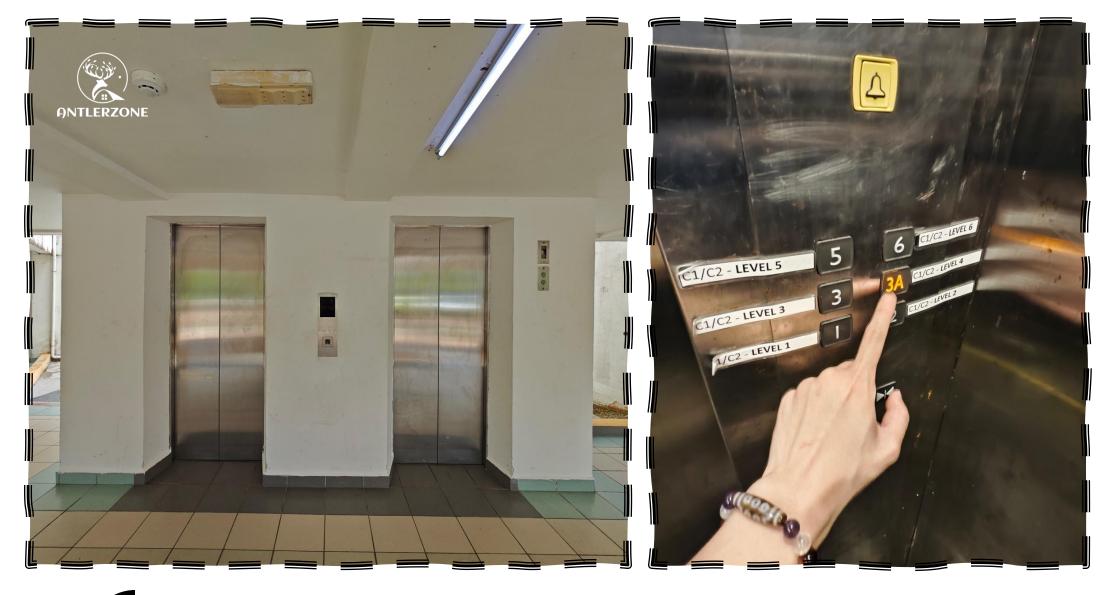

• 按下3A楼层前往 C2-3A-01

6

• Press the 3A button to C2-3A-01

• 电梯出来转右,这就是您的单位 C2-3A-01

7

• When you come out of the lift, turn right. This is your unit **C2-3A-01** 

用你的手触碰这个屏幕,输入客服给你的密码。

8