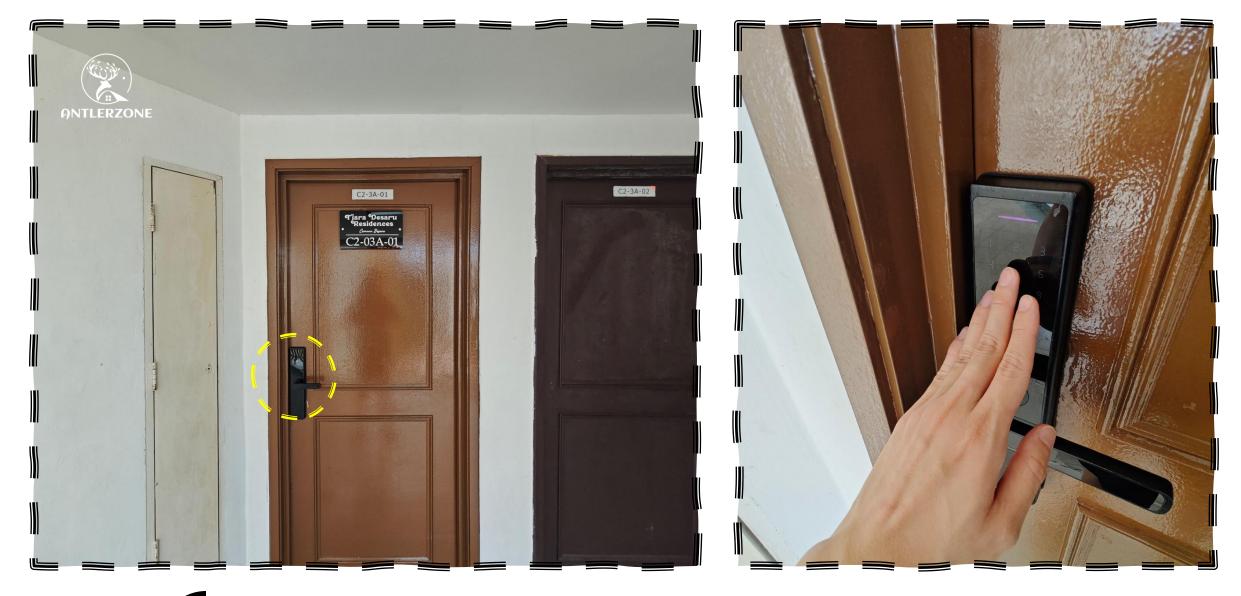

• Use your hand to touch the screen, press the pin number given by CS.

- Visitor pass x1
  - · 务必把这些物品归还回信箱里谢谢
  - Please make sure to return these items as mentioned in the mailbox. Thank you.