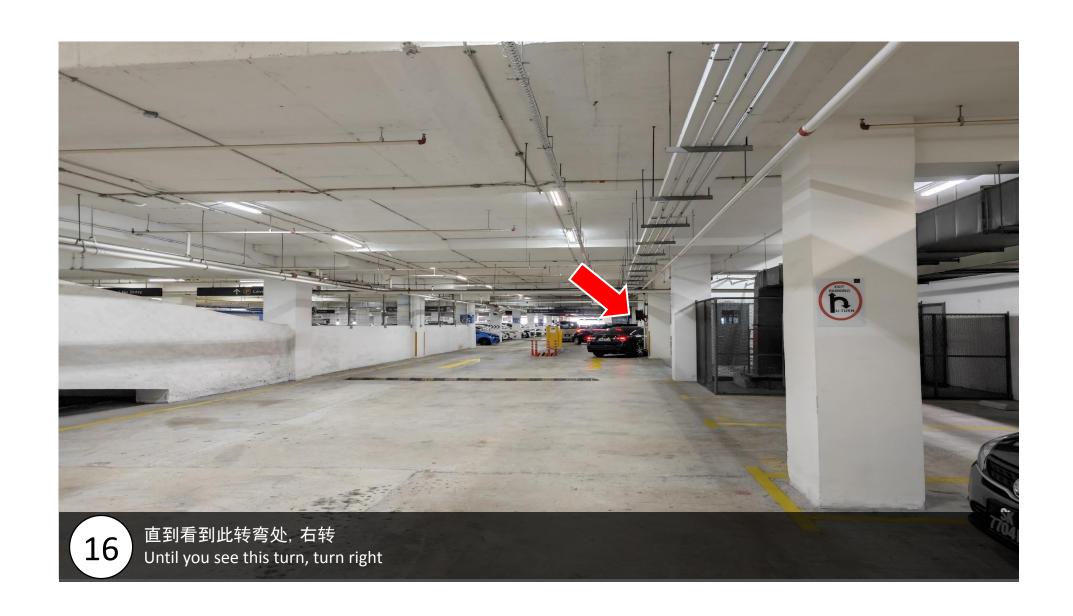

扫描完后,跟着路线直走到尾转右 After scanning, follow the route until the and turn right

您的停车位将在您的右侧 Your parking lot will be on your right hand side

停好车后, 来到刚刚经过的lobby After parking the car, we came to the lobby we just passed by