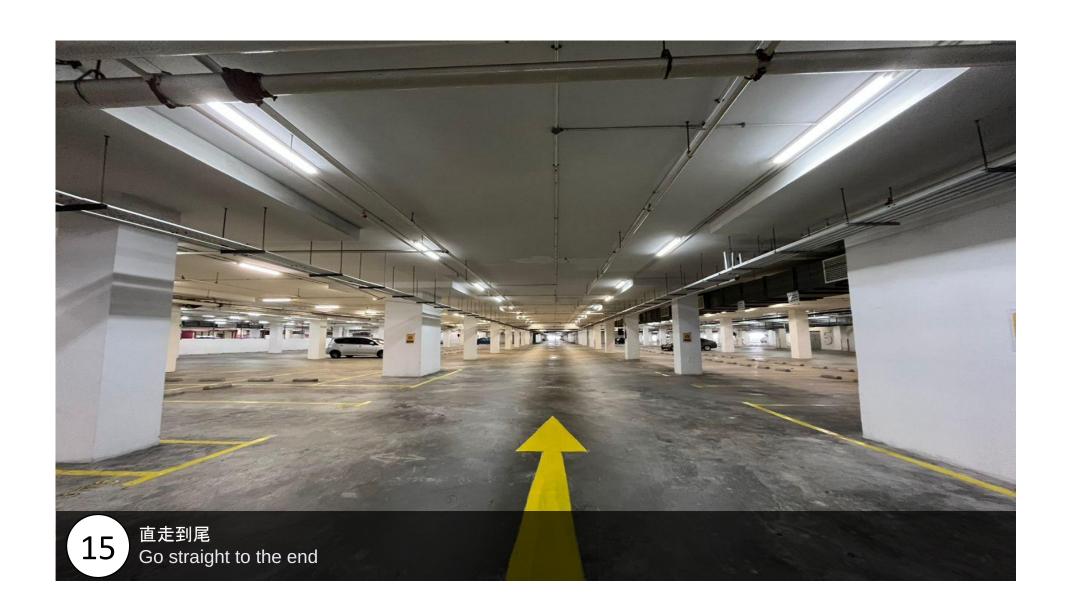

## Paradigm Residences

Unit Number: 15-03

Facility Floor: Level 7

Parking Lot: Level 5-250

拿了钥匙后,直接用门卡scan这里,打开玻璃门。(for those customers who don't drive) After get the key, use the access card to scan here and open the door.

扫描完后,跟着路线直走到尾转右 After scanning, follow the route until the and turn right

您的停车位将在您的右侧 Your parking lot will be on your right hand side

停好车后, 来到刚刚经过的lobby After parking the car, we came to the lobby we just passed by