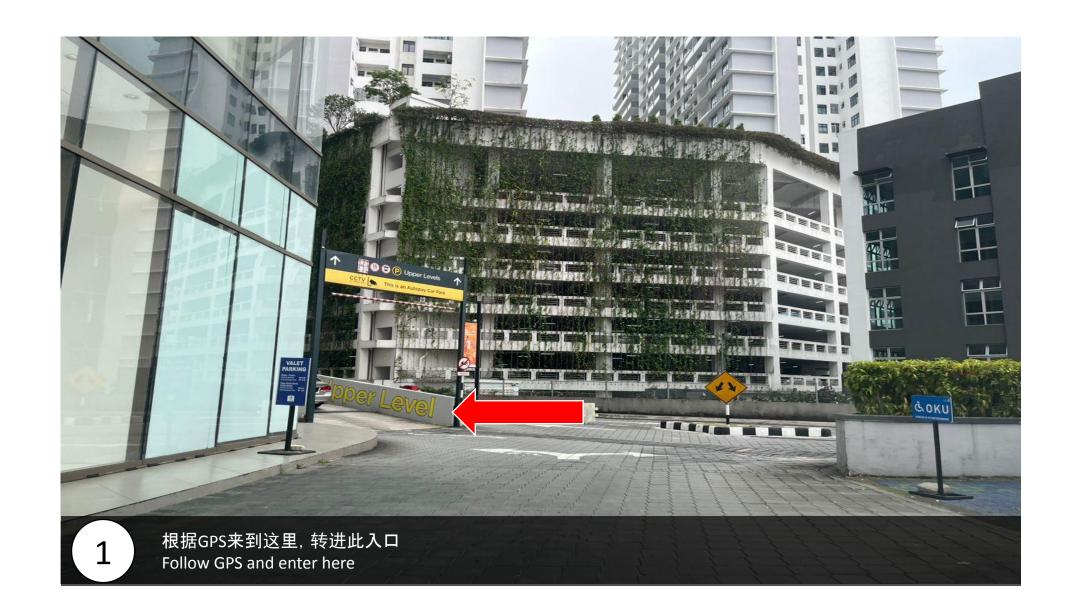

扫描完后,跟着路线直走到尾转右 After scanning, follow the route until the and turn right

您的停车位将在您的右侧 Your parking lot will be on your right hand side

停好车后, 来到刚刚经过的lobby After parking the car, we came to the lobby we just passed by