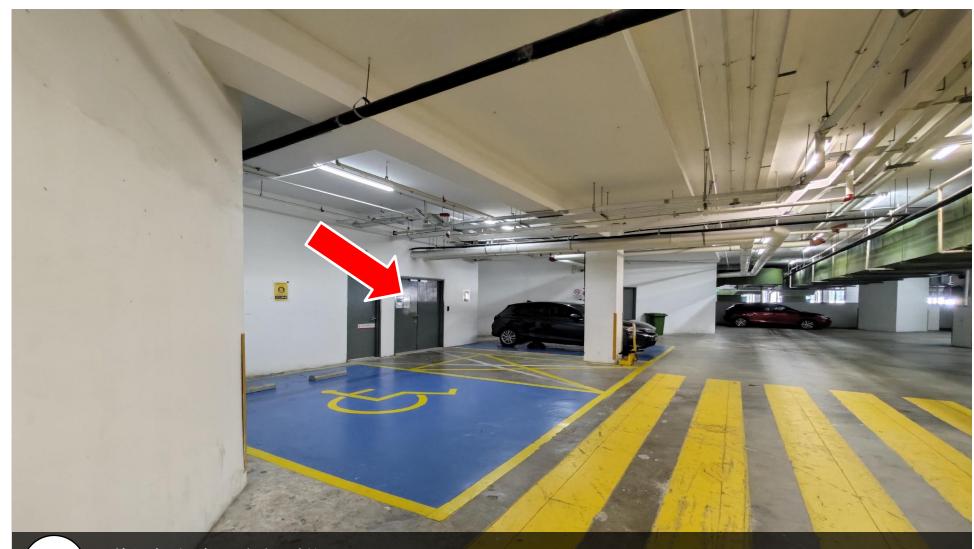

扫描完后,跟着路线直走到尾转右 After scanning, follow the route until the and turn right

您的停车位将在您的右侧 Your parking lot will be on your right hand side

停好车后, 来到刚刚经过的lobby After parking the car, we came to the lobby we just passed by

进入电梯, 使用卡片扫描后, 点击15楼 Enter the elevator, scan the card and click on the 15<sup>th</sup> floor