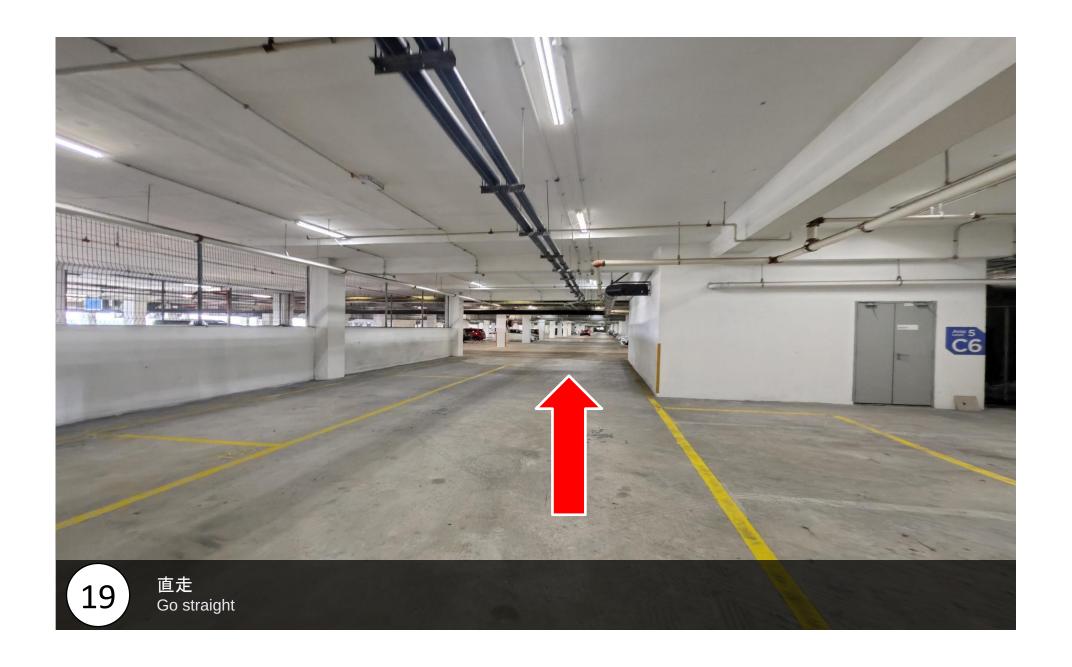

扫描完后,跟着路线直走到尾转右 After scanning, follow the route until the and turn right

您的停车位将在您的右侧 Your parking lot will be on your right hand side

停好车后, 来到刚刚经过的lobby After parking the car, we came to the lobby we just passed by