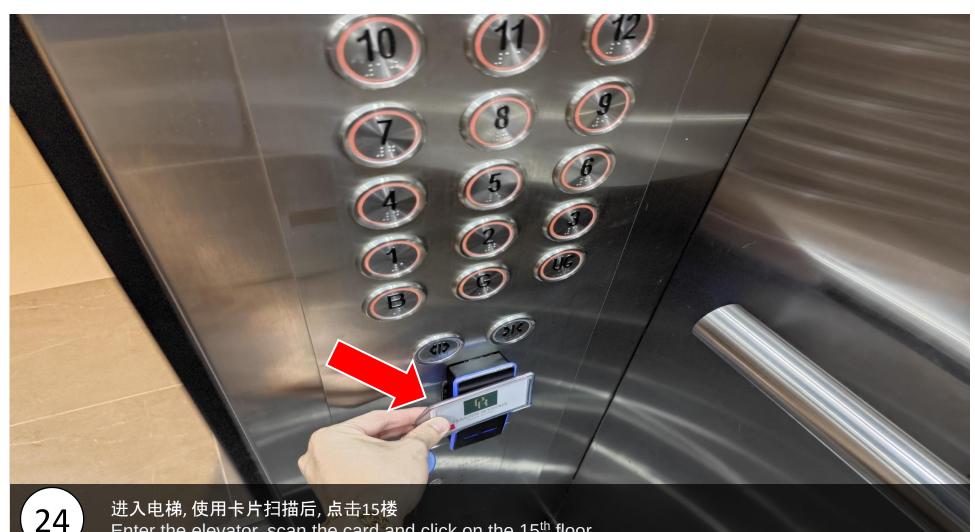

进入电梯, 使用卡片扫描后, 点击15楼 Enter the elevator, scan the card and click on the 15<sup>th</sup> floor