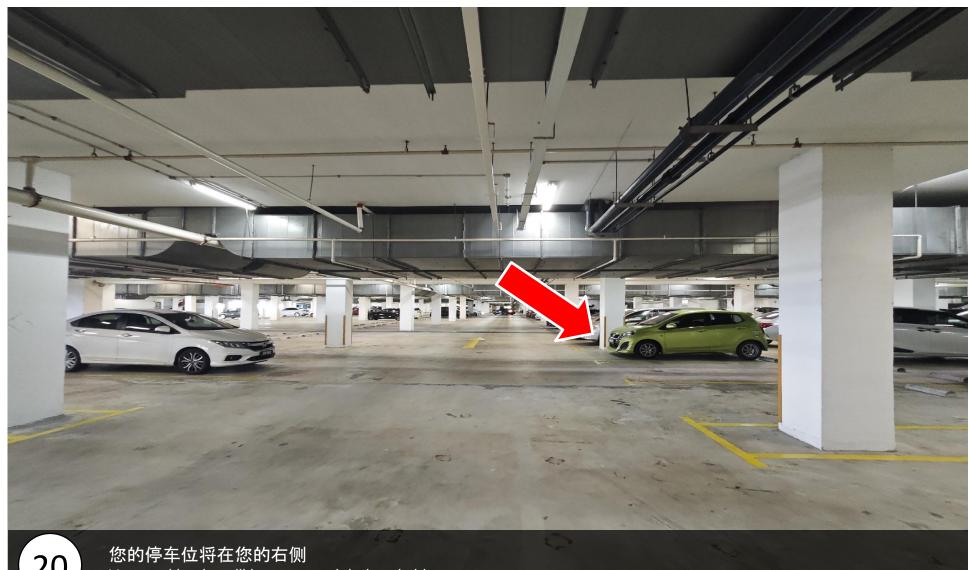

扫描完后,跟着路线直走到尾转右 After scanning, follow the route until the and turn right

您的停车位将在您的右侧 Your parking lot will be on your right hand side

停好车后, 来到刚刚经过的lobby After parking the car, we came to the lobby we just passed by