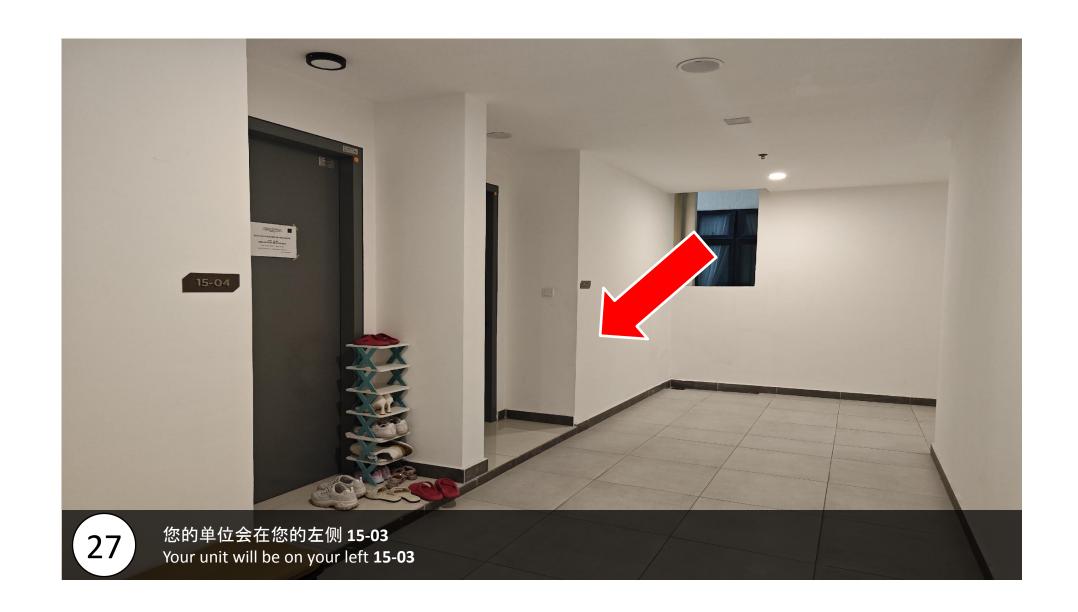

扫描完后,跟着路线直走到尾转右 After scanning, follow the route until the and turn right

您的停车位将在您的右侧 Your parking lot will be on your right hand side

停好车后, 来到刚刚经过的lobby After parking the car, we came to the lobby we just passed by

进入电梯, 使用卡片扫描后, 点击15楼 Enter the elevator, scan the card and click on the 15<sup>th</sup> floor