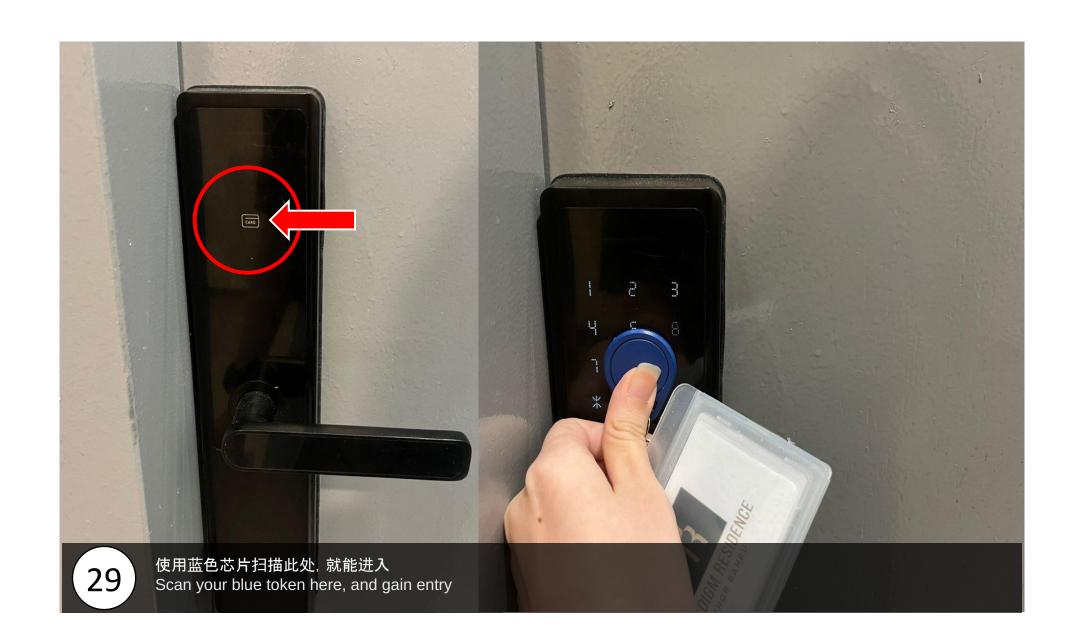

## Paradigm Residences

Unit Number: 15-03

Facility Floor: Level 7

Parking Lot: Level 5-250

拿了钥匙后,直接用门卡scan这里,打开玻璃门。(for those customers who don't drive) After get the key, use the access card to scan here and open the door.