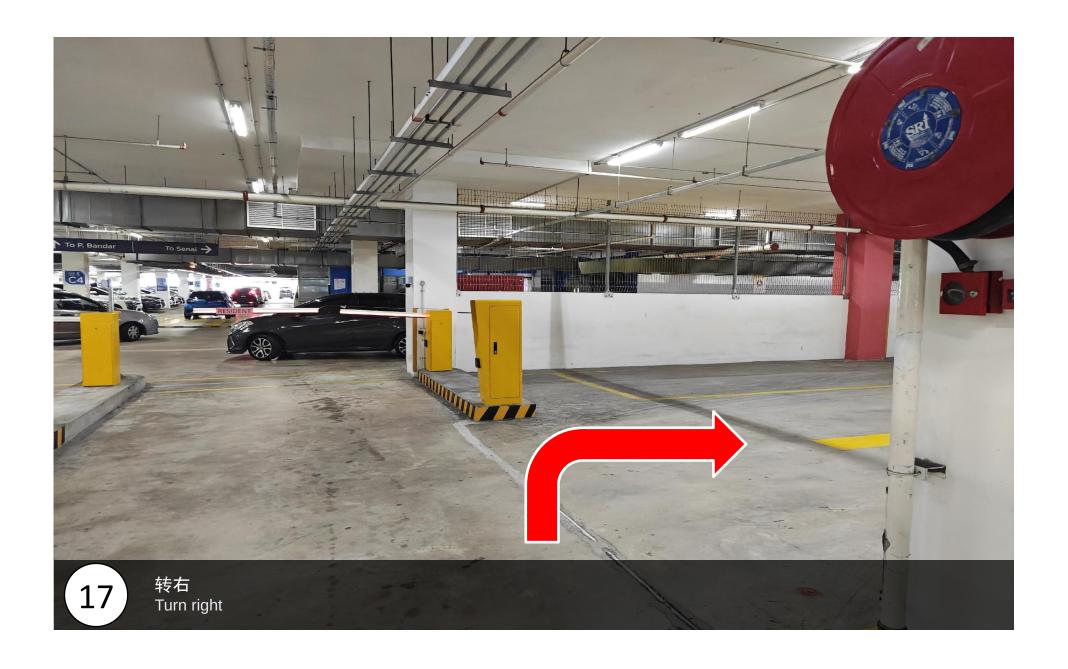

扫描完后,跟着路线直走到尾转右 After scanning, follow the route until the and turn right

您的停车位将在您的右侧 Your parking lot will be on your right hand side

停好车后, 来到刚刚经过的lobby After parking the car, we came to the lobby we just passed by