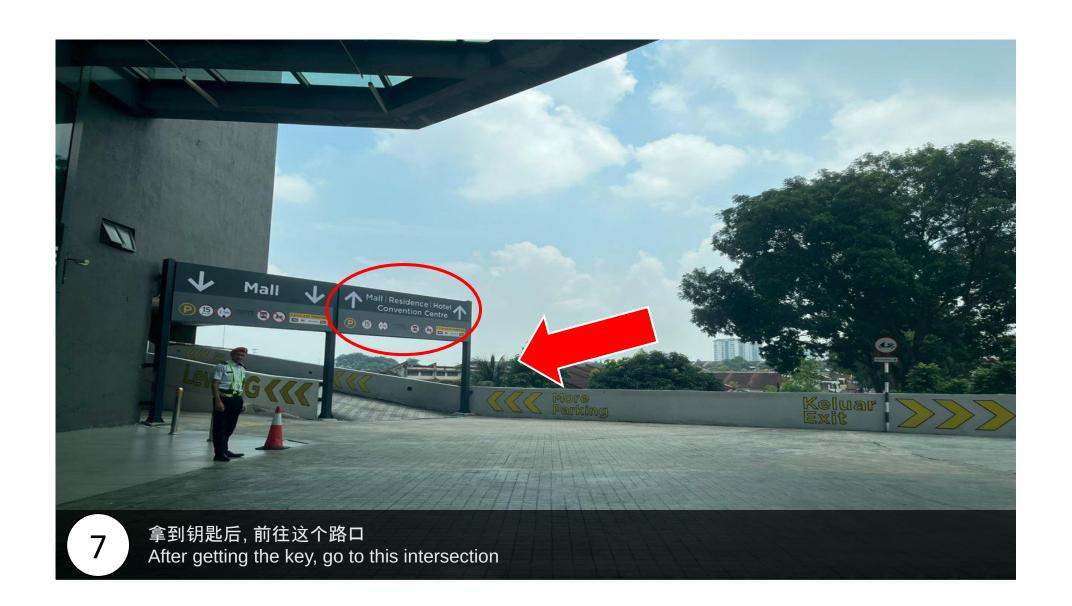

## Paradigm Residences

Unit Number: 15-03

Facility Floor: Level 7

Parking Lot: Level 5-250

拿了钥匙后,直接用门卡scan这里,打开玻璃门。(for those customers who don't drive) After get the key, use the access card to scan here and open the door.