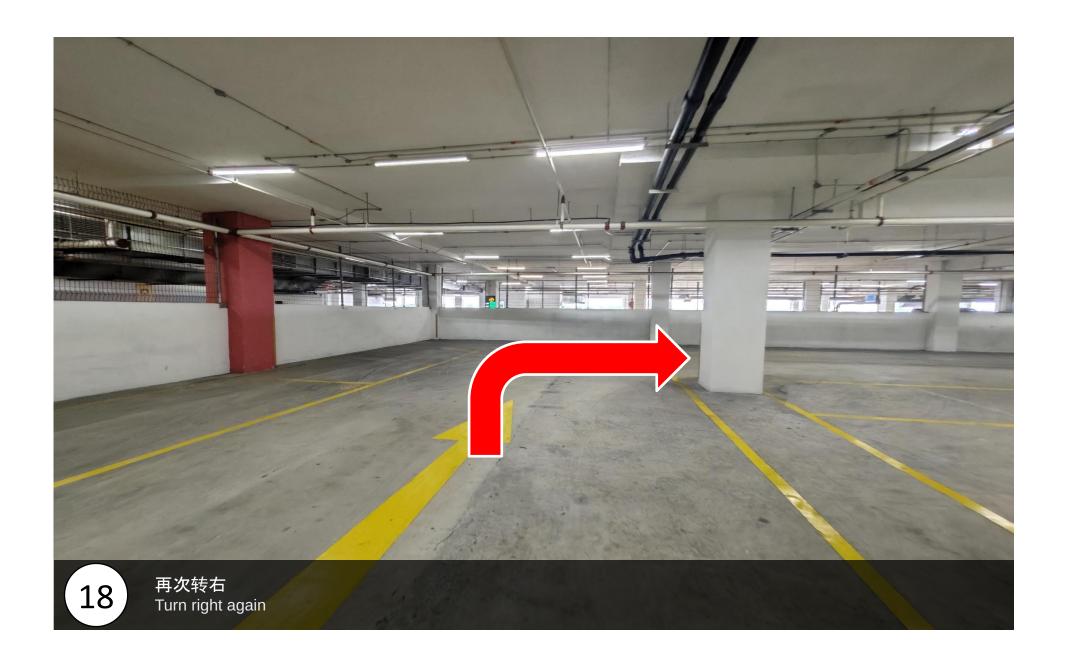

扫描完后,跟着路线直走到尾转右 After scanning, follow the route until the and turn right

您的停车位将在您的右侧 Your parking lot will be on your right hand side

停好车后, 来到刚刚经过的lobby After parking the car, we came to the lobby we just passed by