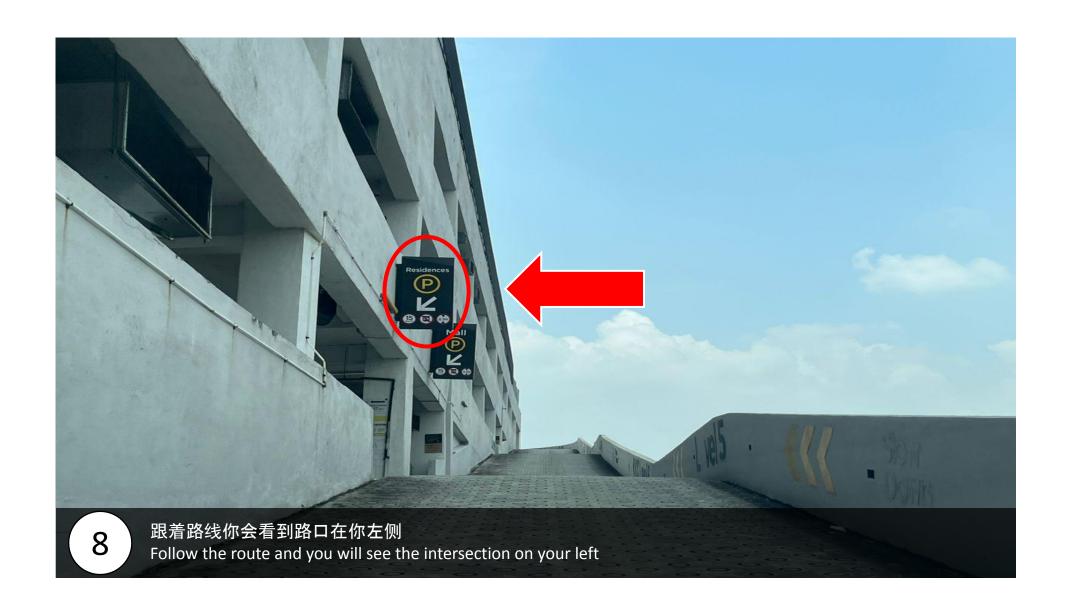

## Paradigm Residences

Unit Number: 15-03

Facility Floor: Level 7

Parking Lot: Level 5-250

拿了钥匙后,直接用门卡scan这里,打开玻璃门。(for those customers who don't drive) After get the key, use the access card to scan here and open the door.