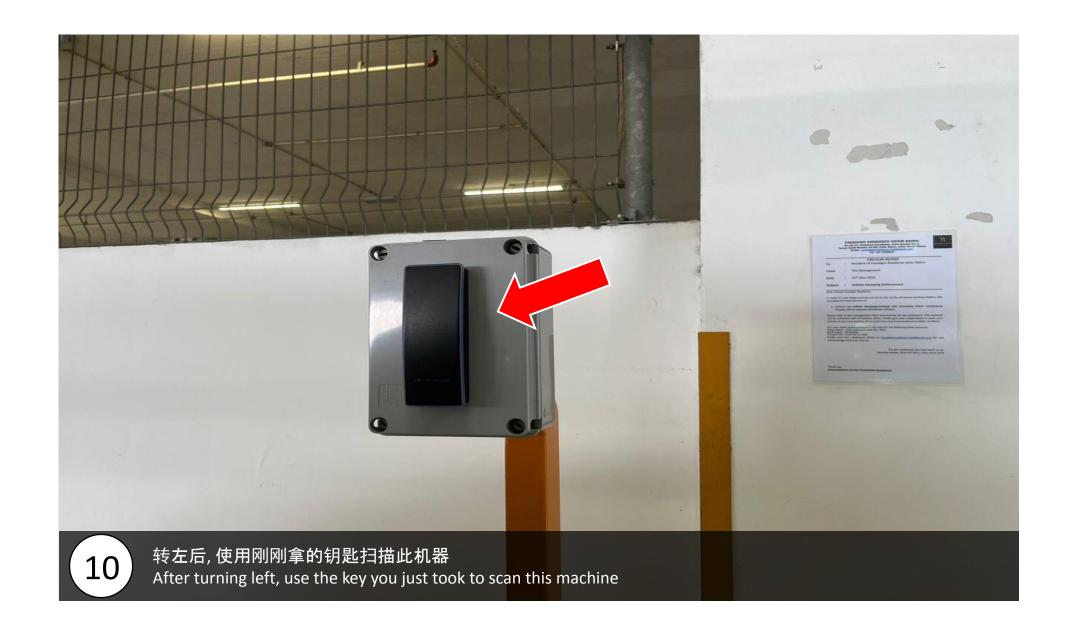

扫描完后,跟着路线直走到尾转右 After scanning, follow the route until the and turn right

您的停车位将在您的右侧 Your parking lot will be on your right hand side

停好车后, 来到刚刚经过的lobby After parking the car, we came to the lobby we just passed by