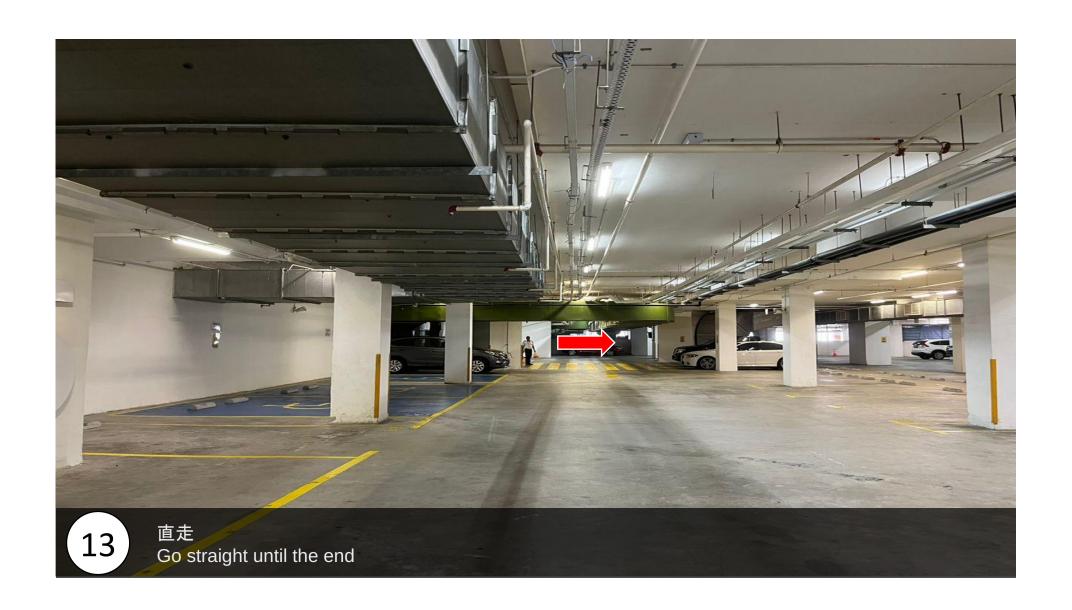

扫描完后,跟着路线直走到尾转右 After scanning, follow the route until the and turn right

您的停车位将在您的右侧 Your parking lot will be on your right hand side

停好车后, 来到刚刚经过的lobby After parking the car, we came to the lobby we just passed by