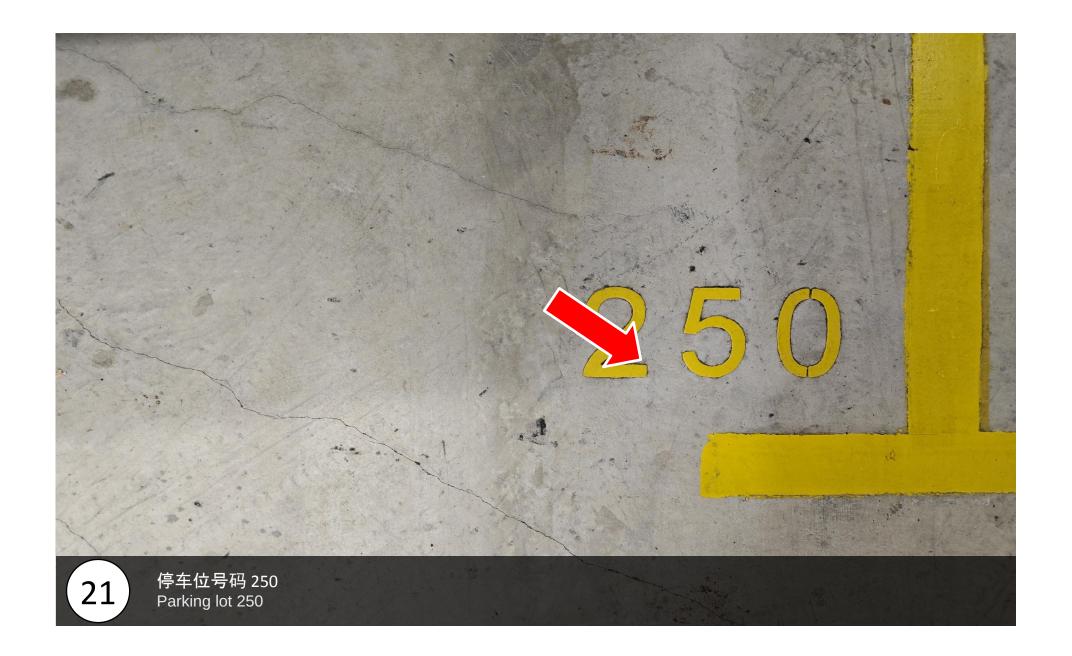

## Paradigm Residences

Unit Number: 15-03

Facility Floor: Level 7

Parking Lot: Level 5-250

拿了钥匙后,直接用门卡scan这里,打开玻璃门。(for those customers who don't drive) After get the key, use the access card to scan here and open the door.