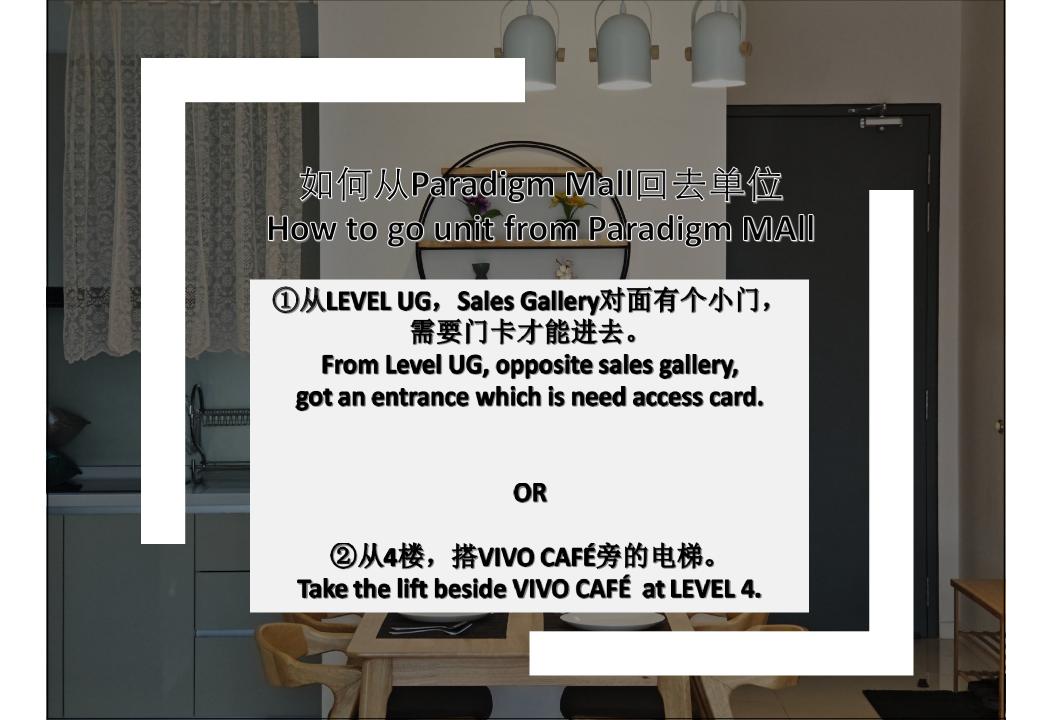

unit. RM500 penalty for smoking. Smoking allowed on balcony with closed glass door.



### Restricted Fruits

Durians, mangosteens, and dragon fruits are not allowed inside the homestay.



## Paradigm Residences

Unit Number: 15-03

Facility Floor: Level 7

Parking Lot: Level 5-250

















拿了钥匙后,直接用门卡scan这里,打开玻璃门。(for those customers who don't drive) After get the key, use the access card to scan here and open the door.











扫描完后,跟着路线直走到尾转右 After scanning, follow the route until the and turn right



















您的停车位将在您的右侧 Your parking lot will be on your right hand side





停好车后, 来到刚刚经过的lobby After parking the car, we came to the lobby we just passed by





进入电梯, 使用卡片扫描后, 点击15楼 Enter the elevator, scan the card and click on the 15<sup>th</sup> floor



















# Thank You

Enjoy every moment of your vacation!

Homestay Management by Antlerzone