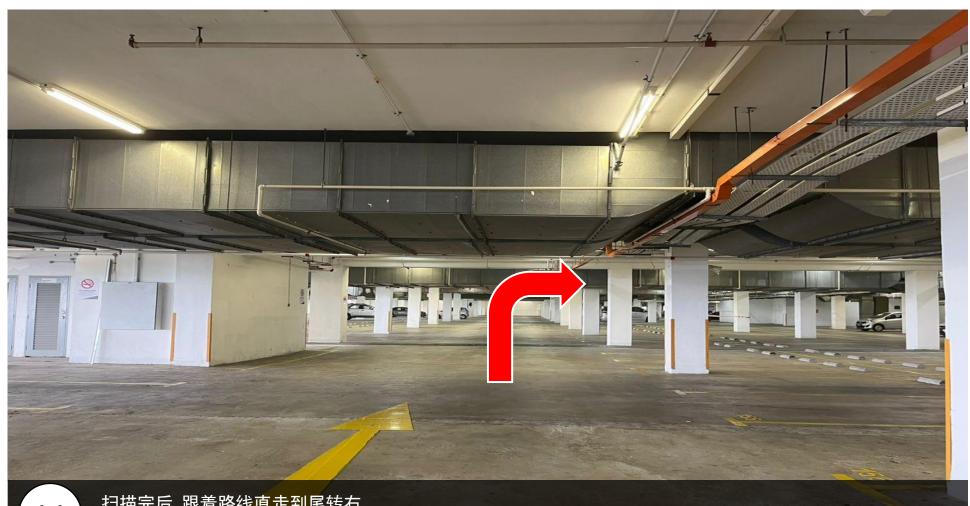

扫描完后,跟着路线直走到尾转右 After scanning, follow the route until the and turn right

您的停车位将在您的右侧 Your parking lot will be on your right hand side

停好车后, 来到刚刚经过的lobby After parking the car, we came to the lobby we just passed by