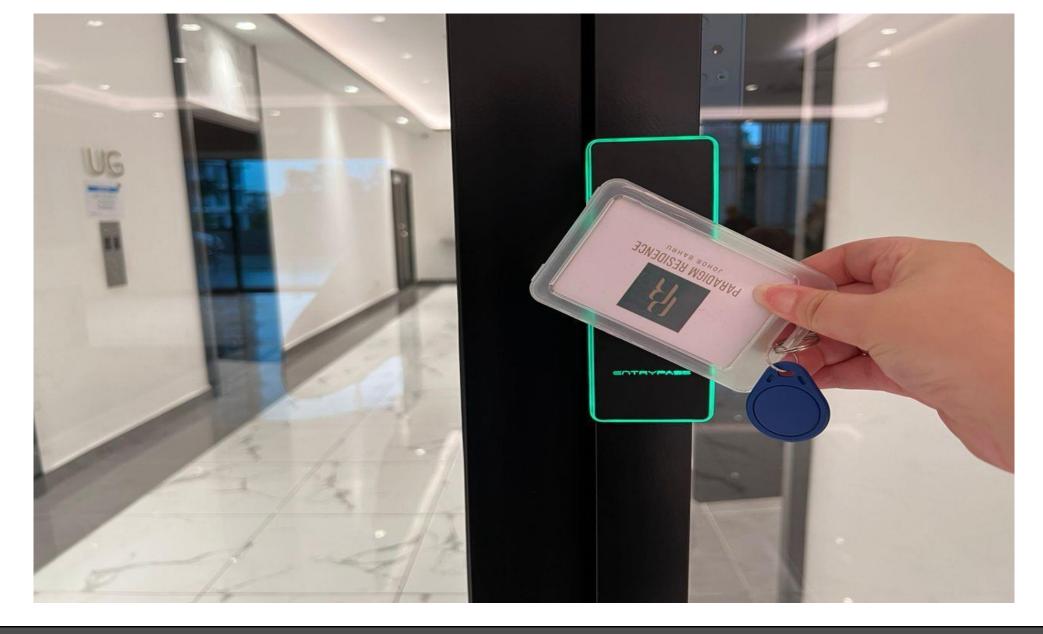

## Paradigm Residences

Unit Number: 15-03

Facility Floor: Level 7

Parking Lot: Level 5-250

拿了钥匙后,直接用门卡scan这里,打开玻璃门。(for those customers who don't drive) After get the key, use the access card to scan here and open the door.