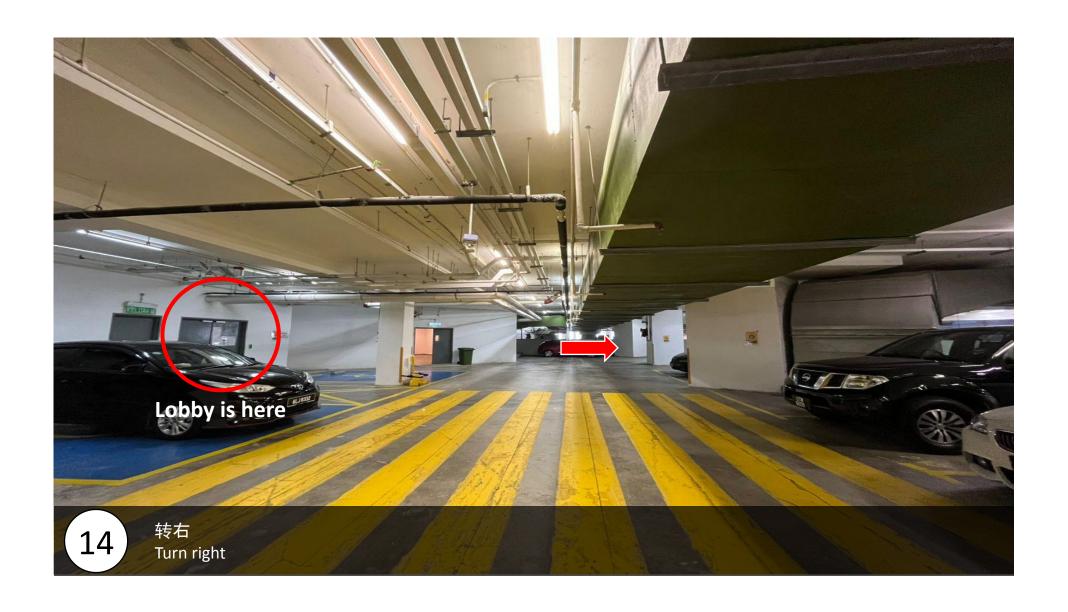

扫描完后,跟着路线直走到尾转右 After scanning, follow the route until the and turn right

您的停车位将在您的右侧 Your parking lot will be on your right hand side

停好车后, 来到刚刚经过的lobby After parking the car, we came to the lobby we just passed by