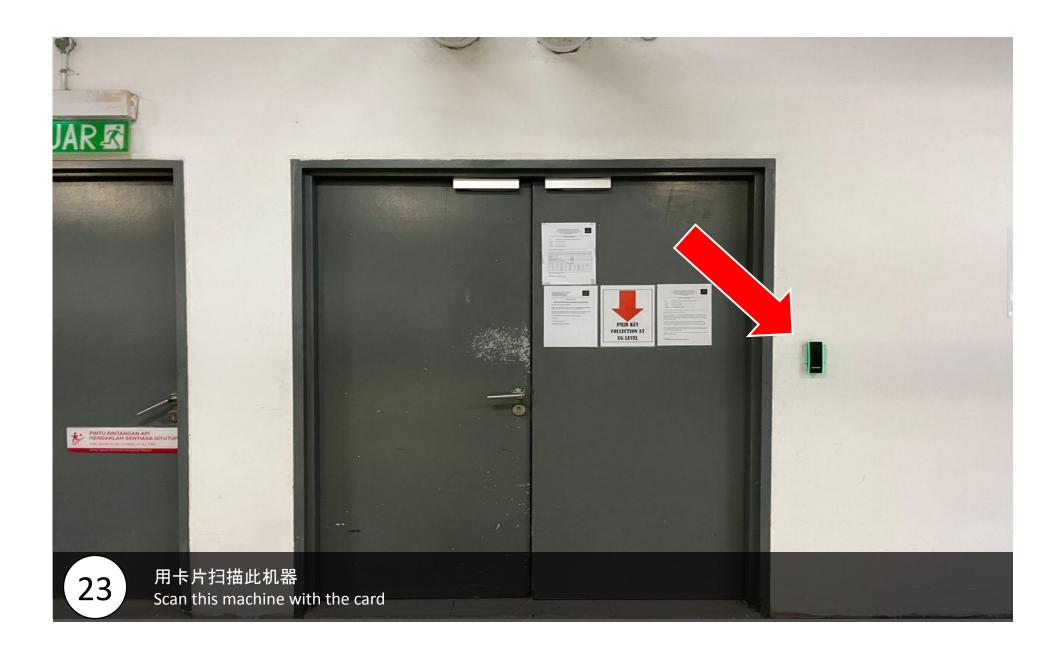

## Paradigm Residences

Unit Number: 15-03

Facility Floor: Level 7

Parking Lot: Level 5-250

拿了钥匙后,直接用门卡scan这里,打开玻璃门。(for those customers who don't drive) After get the key, use the access card to scan here and open the door.