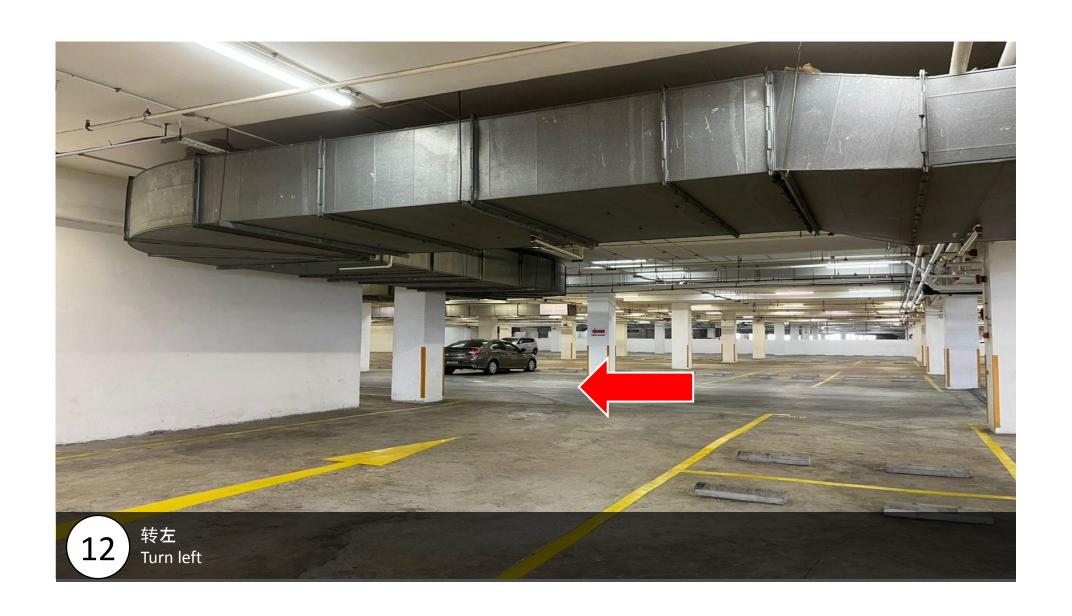

扫描完后,跟着路线直走到尾转右 After scanning, follow the route until the and turn right

您的停车位将在您的右侧 Your parking lot will be on your right hand side

停好车后, 来到刚刚经过的lobby After parking the car, we came to the lobby we just passed by