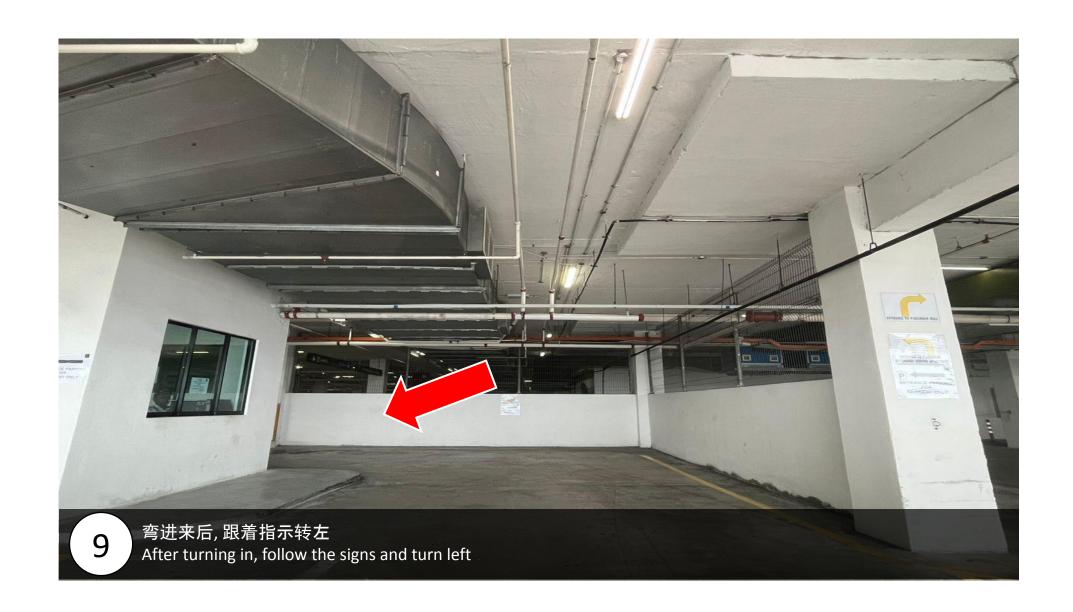

扫描完后,跟着路线直走到尾转右 After scanning, follow the route until the and turn right

您的停车位将在您的右侧 Your parking lot will be on your right hand side

停好车后, 来到刚刚经过的lobby After parking the car, we came to the lobby we just passed by