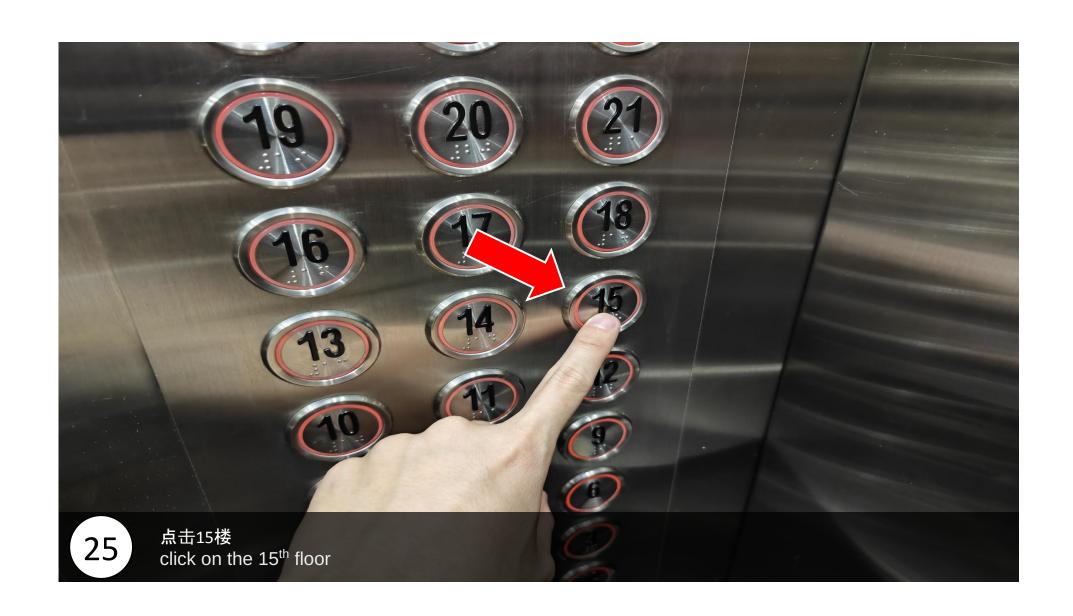

进入电梯, 使用卡片扫描后, 点击15楼 Enter the elevator, scan the card and click on the 15<sup>th</sup> floor