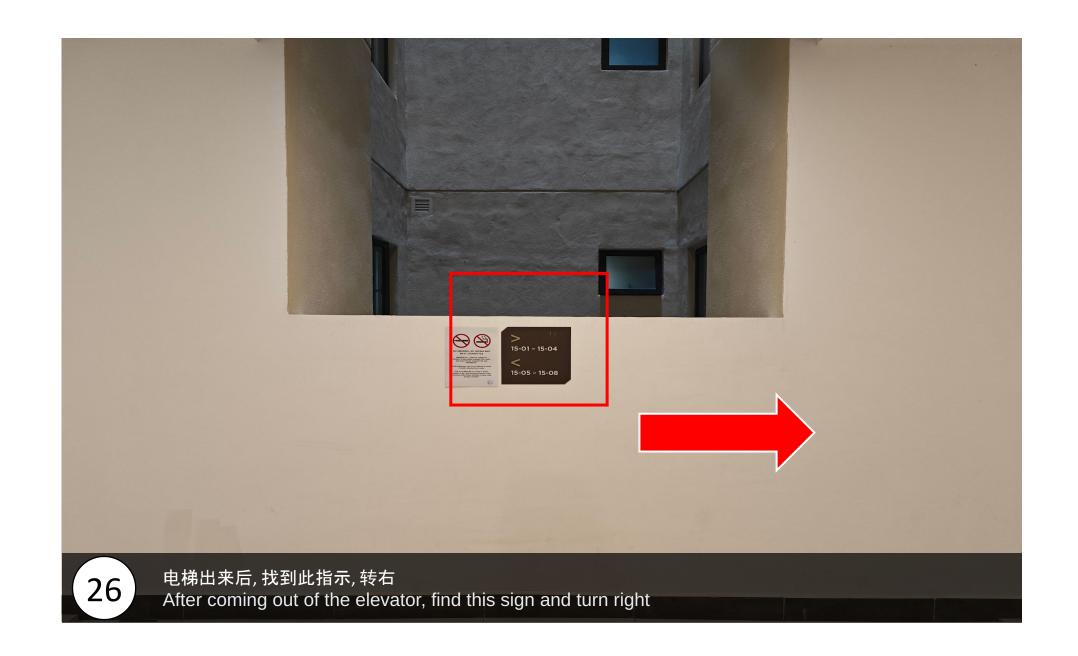

y inside the unit. RM500 penalty for smoking. Smoking allowed on balcony with closed glass door.



### Restricted Fruits

Durians, mangosteens, and dragon fruits are not allowed inside the homestay.



## Paradigm Residences

Unit Number: 15-03

Facility Floor: Level 7

Parking Lot: Level 5-250

















拿了钥匙后,直接用门卡scan这里,打开玻璃门。(for those customers who don't drive) After get the key, use the access card to scan here and open the door.











扫描完后,跟着路线直走到尾转右 After scanning, follow the route until the and turn right



















您的停车位将在您的右侧 Your parking lot will be on your right hand side





停好车后, 来到刚刚经过的lobby After parking the car, we came to the lobby we just passed by





进入电梯, 使用卡片扫描后, 点击15楼 Enter the elevator, scan the card and click on the 15<sup>th</sup> floor



















# Thank You

Enjoy every moment of your vacation!

Homestay Management by Antlerzone