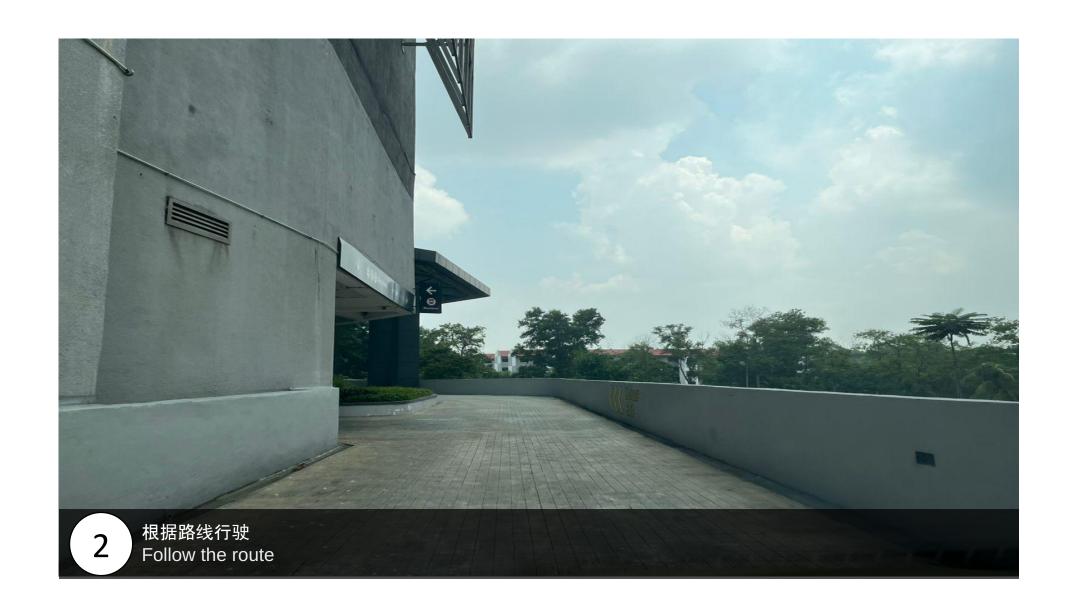

扫描完后,跟着路线直走到尾转右 After scanning, follow the route until the and turn right

您的停车位将在您的右侧 Your parking lot will be on your right hand side

停好车后, 来到刚刚经过的lobby After parking the car, we came to the lobby we just passed by