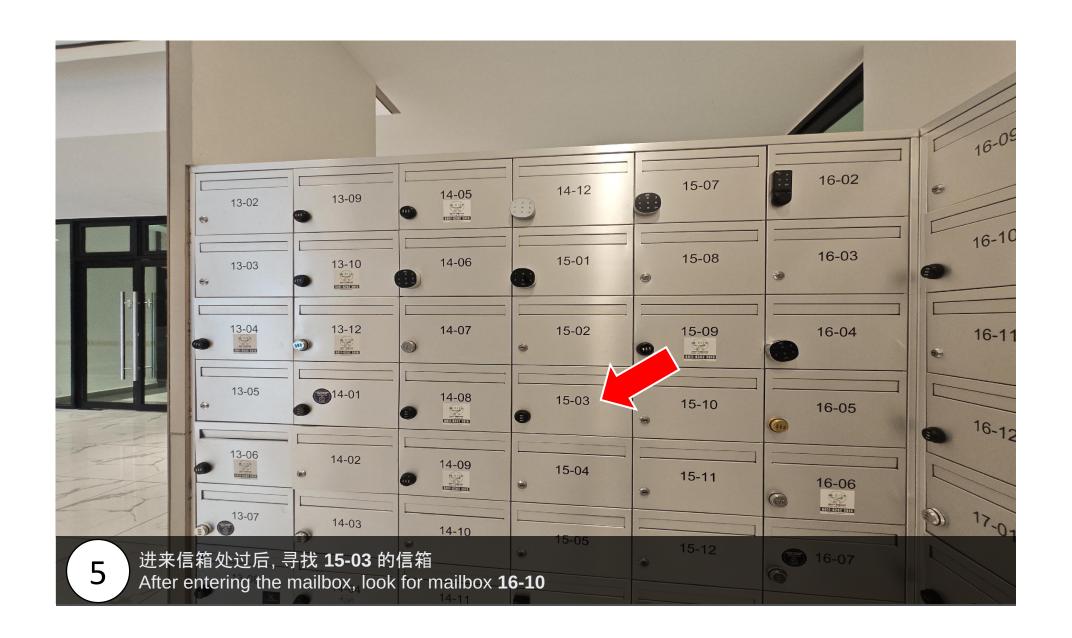

## Paradigm Residences

Unit Number: 15-03

Facility Floor: Level 7

Parking Lot: Level 5-250

拿了钥匙后,直接用门卡scan这里,打开玻璃门。(for those customers who don't drive) After get the key, use the access card to scan here and open the door.