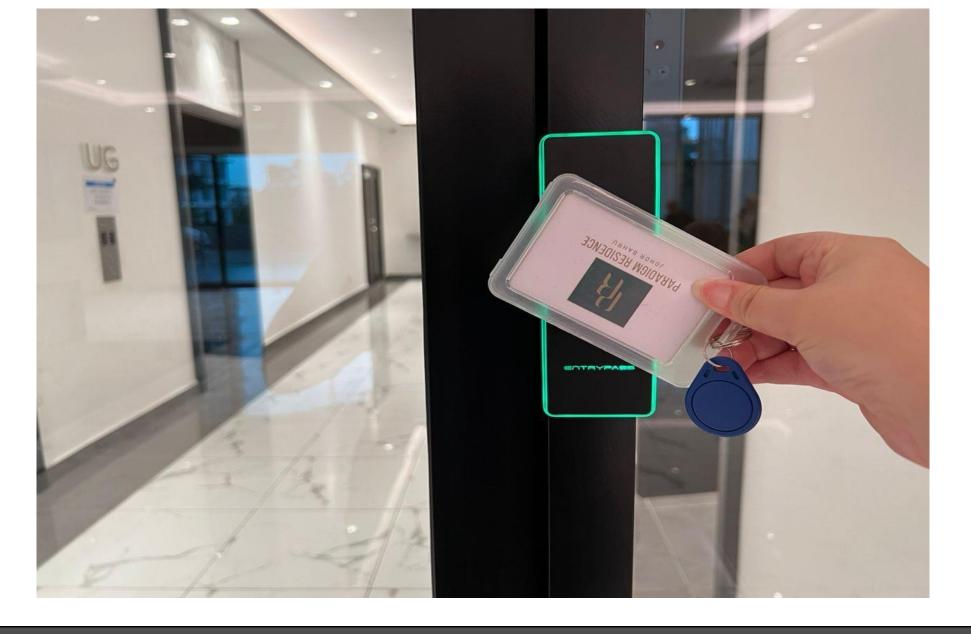

### Paradigm Residences

Unit Number: 16-10

Facility Floor: Level 7

Parking Lot: Level 5-353

拿了钥匙后,直接用门卡scan这里,打开玻璃门。(for those customers who don't drive) After get the key, use the access card to scan here and open the door.