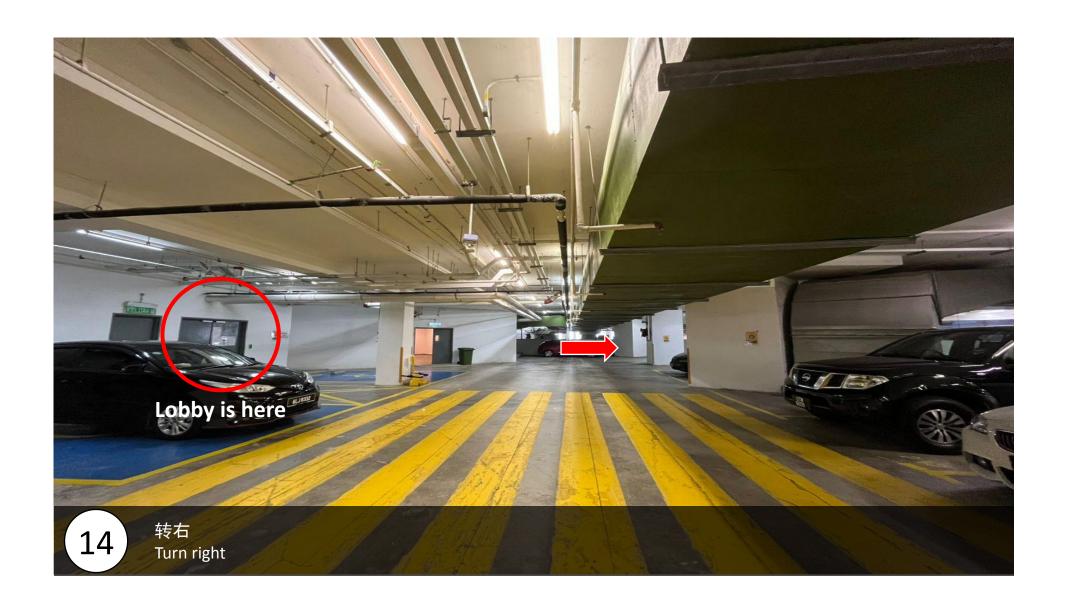

### Paradigm Residences

Unit Number: 16-10

Facility Floor: Level 7

Parking Lot: Level 5-353

拿了钥匙后,直接用门卡scan这里,打开玻璃门。(for those customers who don't drive) After get the key, use the access card to scan here and open the door.

扫描完后,跟着路线直走到尾转右 After scanning, follow the route until the and turn right

①从LEVEL UG,Sales Gallery对面有个小门,需要门卡才能进去。

From Level UG, opposite sales gallery, got an entrance which is need access card.

OR

②从4楼,搭VIVO CAFÉ旁的电梯。 Take the lift beside VIVO CAFÉ at LEVEL 4.