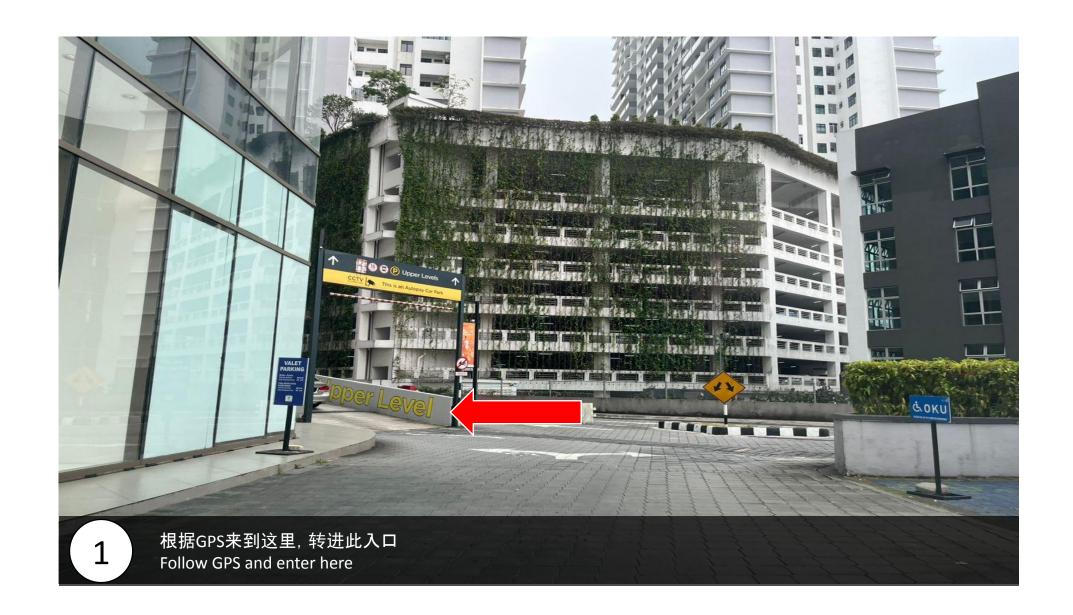

### Paradigm Residences

Unit Number: 16-10

Facility Floor: Level 7

Parking Lot: Level 5-353

拿了钥匙后,直接用门卡scan这里,打开玻璃门。(for those customers who don't drive) After get the key, use the access card to scan here and open the door.