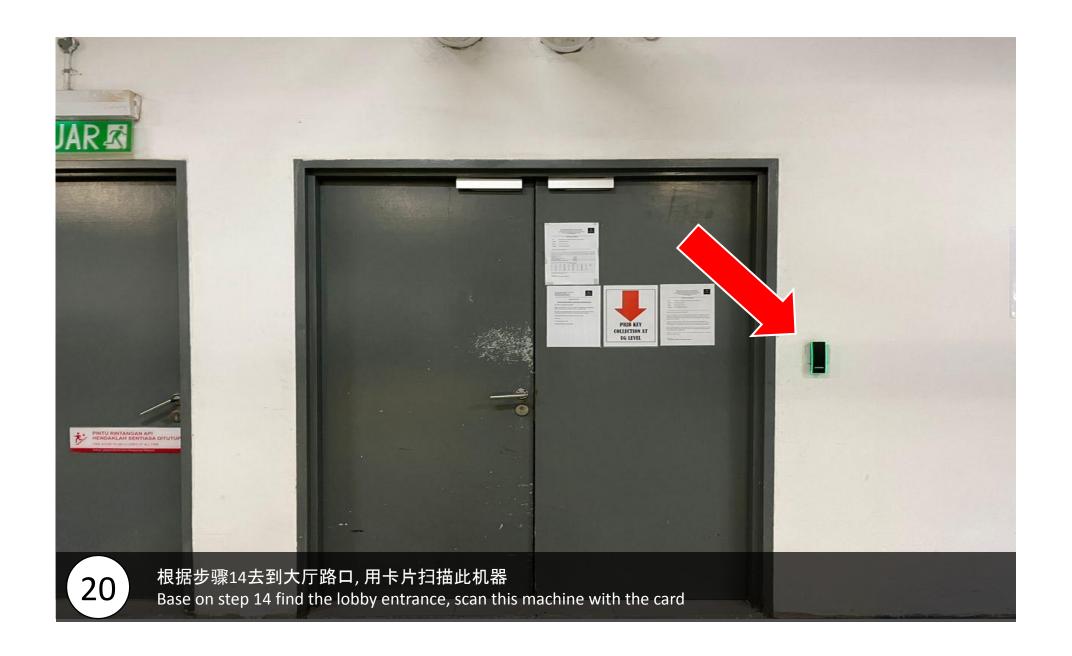

### Paradigm Residences

Unit Number: 16-10

Facility Floor: Level 7

Parking Lot: Level 5-353

拿了钥匙后,直接用门卡scan这里,打开玻璃门。(for those customers who don't drive) After get the key, use the access card to scan here and open the door.

扫描完后,跟着路线直走到尾转右 After scanning, follow the route until the and turn right

①从LEVEL UG,Sales Gallery对面有个小门,需要门卡才能进去。

From Level UG, opposite sales gallery, got an entrance which is need access card.

OR

②从4楼,搭VIVO CAFÉ旁的电梯。 Take the lift beside VIVO CAFÉ at LEVEL 4.