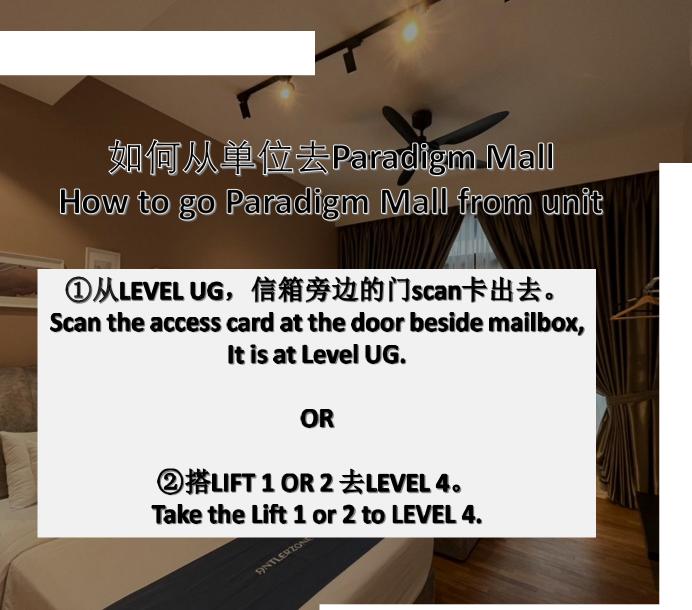

扫描完后,跟着路线直走到尾转右 After scanning, follow the route until the and turn right

①从LEVEL UG,Sales Gallery对面有个小门,需要门卡才能进去。

From Level UG, opposite sales gallery, got an entrance which is need access card.

OR

②从4楼,搭VIVO CAFÉ旁的电梯。 Take the lift beside VIVO CAFÉ at LEVEL 4.