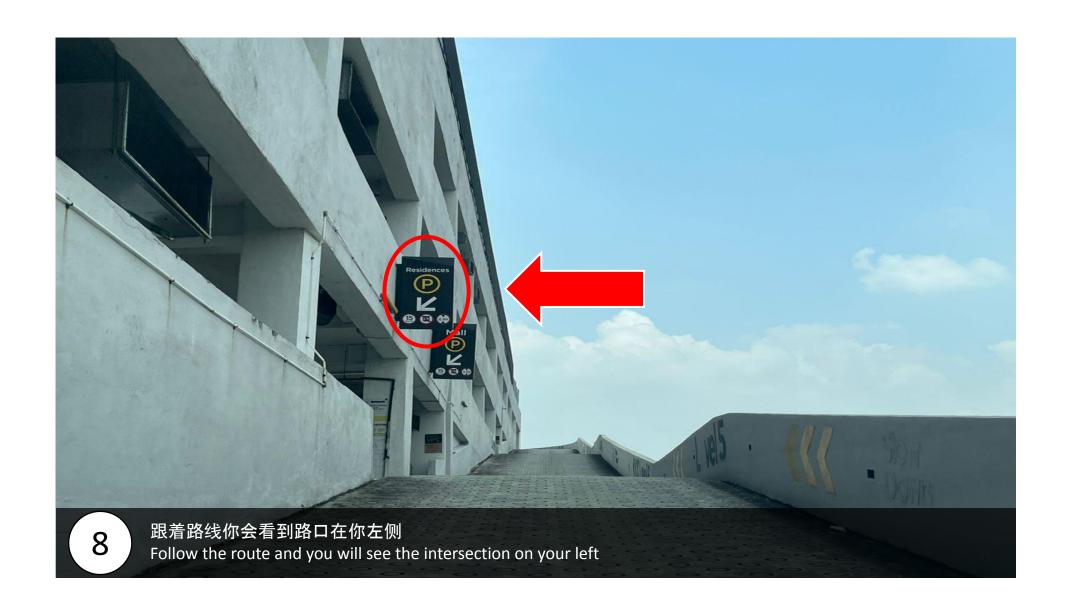

扫描完后,跟着路线直走到尾转右 After scanning, follow the route until the and turn right

①从LEVEL UG,Sales Gallery对面有个小门,需要门卡才能进去。

From Level UG, opposite sales gallery, got an entrance which is need access card.

OR

②从4楼,搭VIVO CAFÉ旁的电梯。 Take the lift beside VIVO CAFÉ at LEVEL 4.