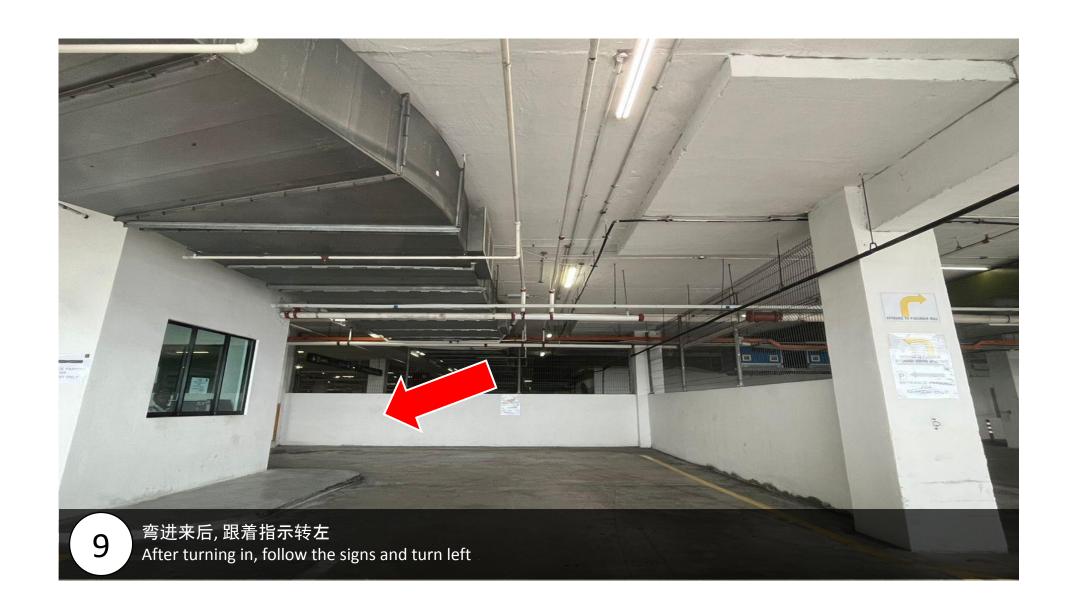

扫描完后,跟着路线直走到尾转右 After scanning, follow the route until the and turn right

①从LEVEL UG,Sales Gallery对面有个小门,需要门卡才能进去。

From Level UG, opposite sales gallery, got an entrance which is need access card.

OR

②从4楼,搭VIVO CAFÉ旁的电梯。 Take the lift beside VIVO CAFÉ at LEVEL 4.