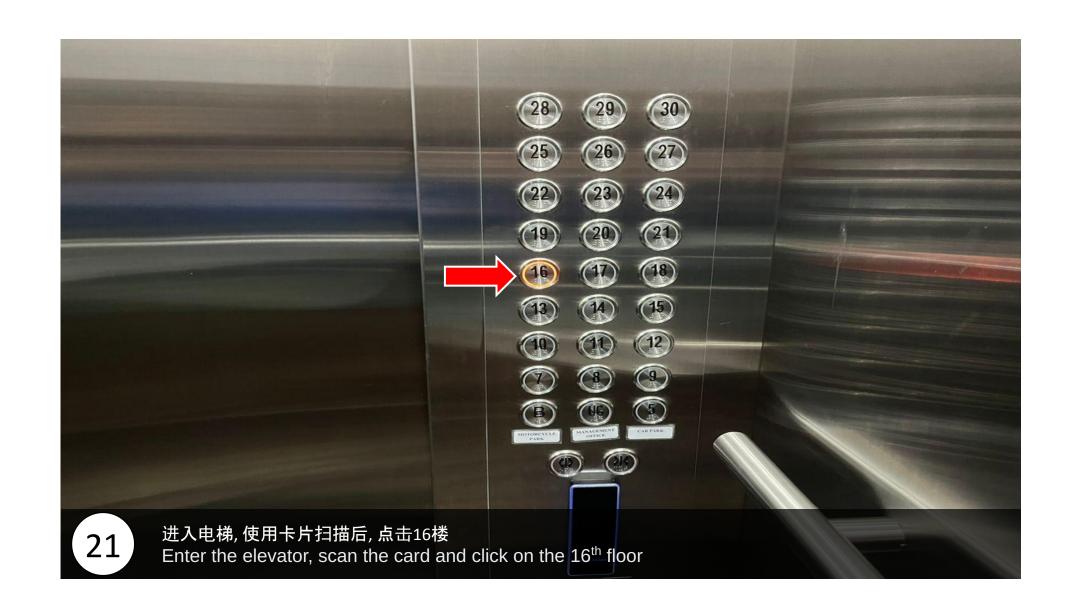

### Paradigm Residences

Unit Number: 16-10

Facility Floor: Level 7

Parking Lot: Level 5-353

拿了钥匙后,直接用门卡scan这里,打开玻璃门。(for those customers who don't drive) After get the key, use the access card to scan here and open the door.