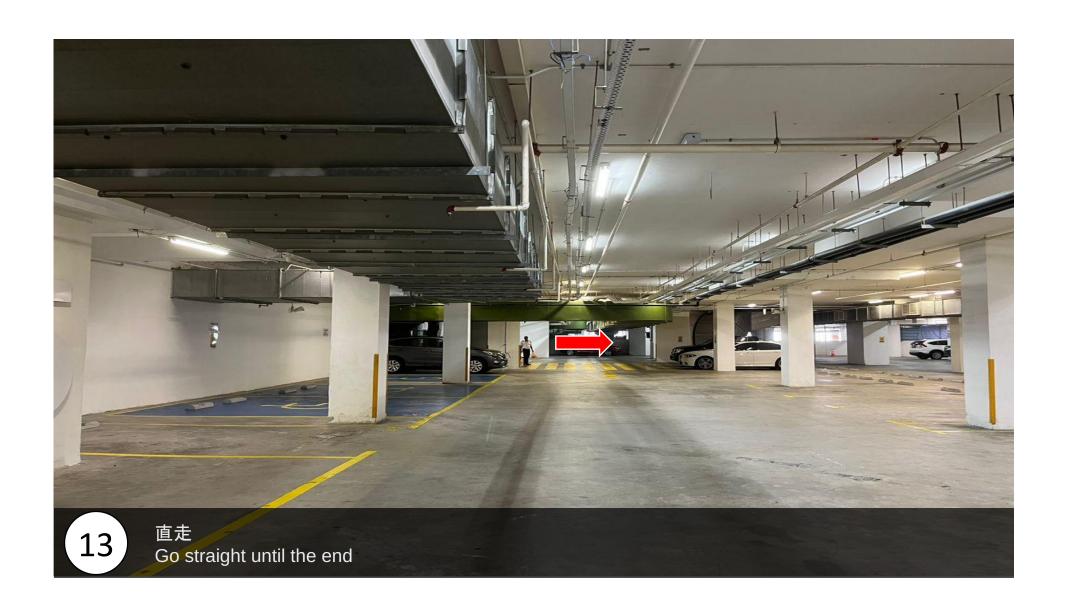

扫描完后,跟着路线直走到尾转右 After scanning, follow the route until the and turn right

①从LEVEL UG,Sales Gallery对面有个小门,需要门卡才能进去。

From Level UG, opposite sales gallery, got an entrance which is need access card.

OR

②从4楼,搭VIVO CAFÉ旁的电梯。 Take the lift beside VIVO CAFÉ at LEVEL 4.