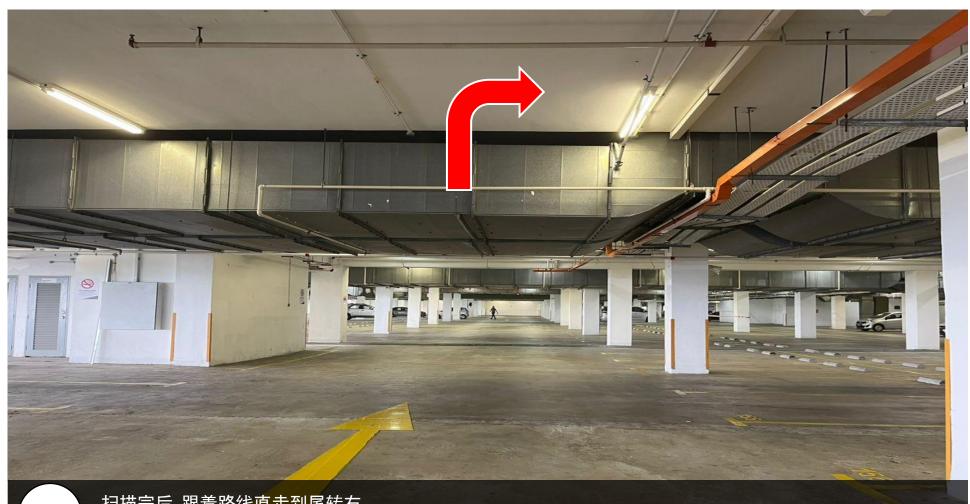

扫描完后,跟着路线直走到尾转右 After scanning, follow the route until the and turn right

①从LEVEL UG,Sales Gallery对面有个小门,需要门卡才能进去。

From Level UG, opposite sales gallery, got an entrance which is need access card.

OR

②从4楼,搭VIVO CAFÉ旁的电梯。 Take the lift beside VIVO CAFÉ at LEVEL 4.