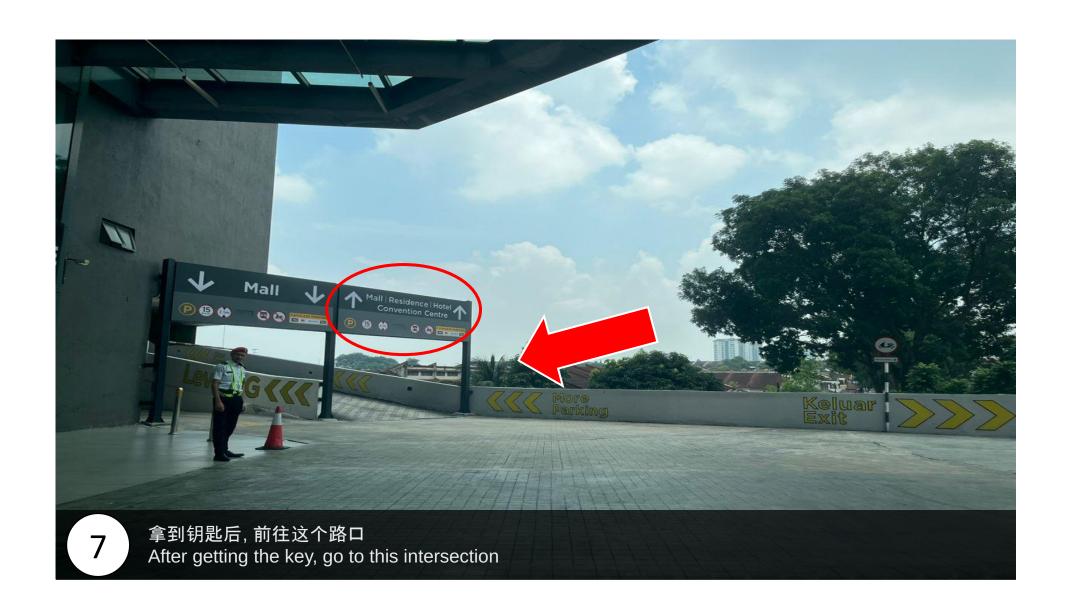

扫描完后,跟着路线直走到尾转右 After scanning, follow the route until the and turn right

①从LEVEL UG,Sales Gallery对面有个小门,需要门卡才能进去。

From Level UG, opposite sales gallery, got an entrance which is need access card.

OR

②从4楼,搭VIVO CAFÉ旁的电梯。 Take the lift beside VIVO CAFÉ at LEVEL 4.