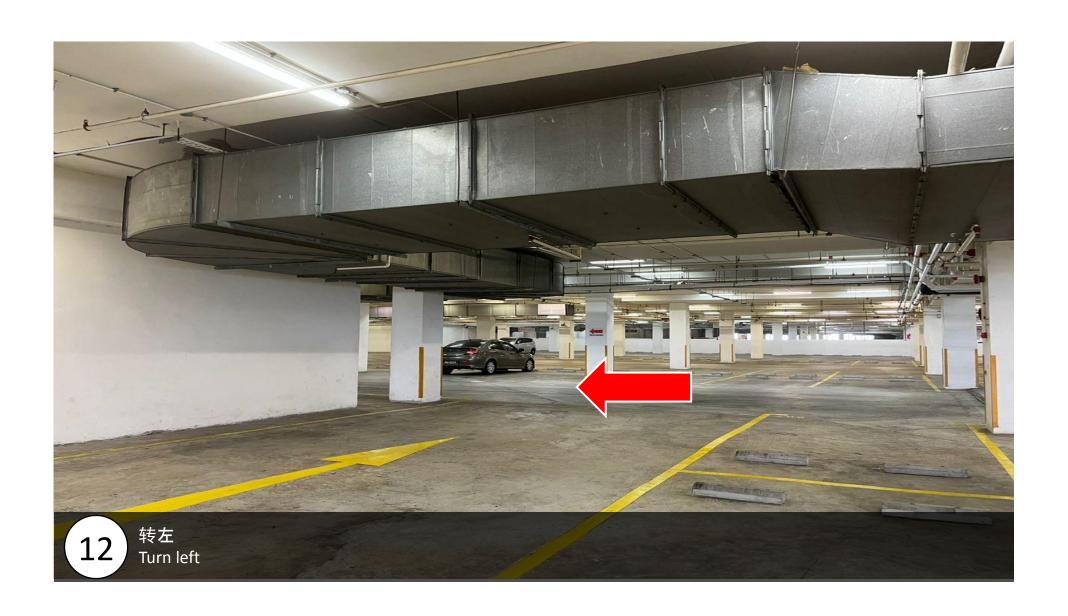

扫描完后,跟着路线直走到尾转右 After scanning, follow the route until the and turn right

①从LEVEL UG,Sales Gallery对面有个小门,需要门卡才能进去。

From Level UG, opposite sales gallery, got an entrance which is need access card.

OR

②从4楼,搭VIVO CAFÉ旁的电梯。 Take the lift beside VIVO CAFÉ at LEVEL 4.