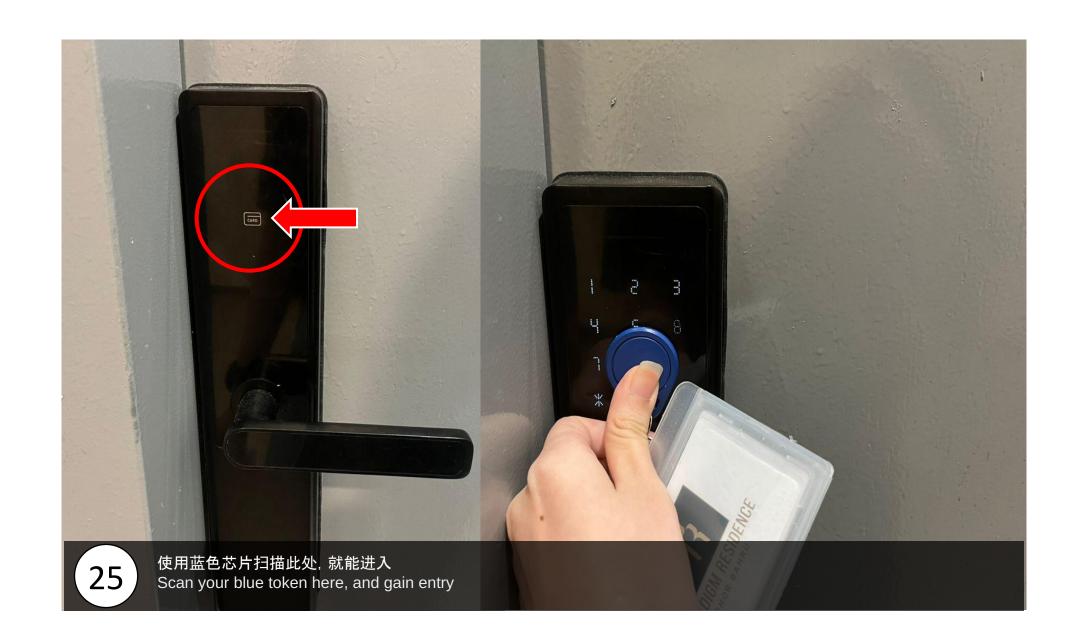

### Paradigm Residences

Unit Number: 16-10

Facility Floor: Level 7

Parking Lot: Level 5-353

拿了钥匙后,直接用门卡scan这里,打开玻璃门。(for those customers who don't drive) After get the key, use the access card to scan here and open the door.