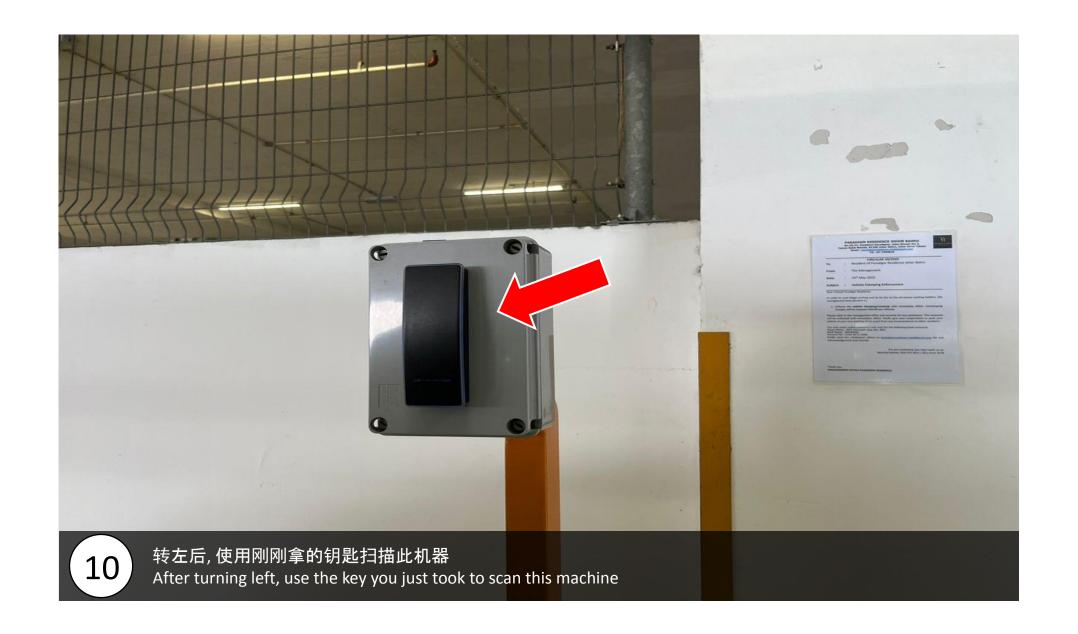

### Paradigm Residences

Unit Number: 16-10

Facility Floor: Level 7

Parking Lot: Level 5-353

拿了钥匙后,直接用门卡scan这里,打开玻璃门。(for those customers who don't drive) After get the key, use the access card to scan here and open the door.