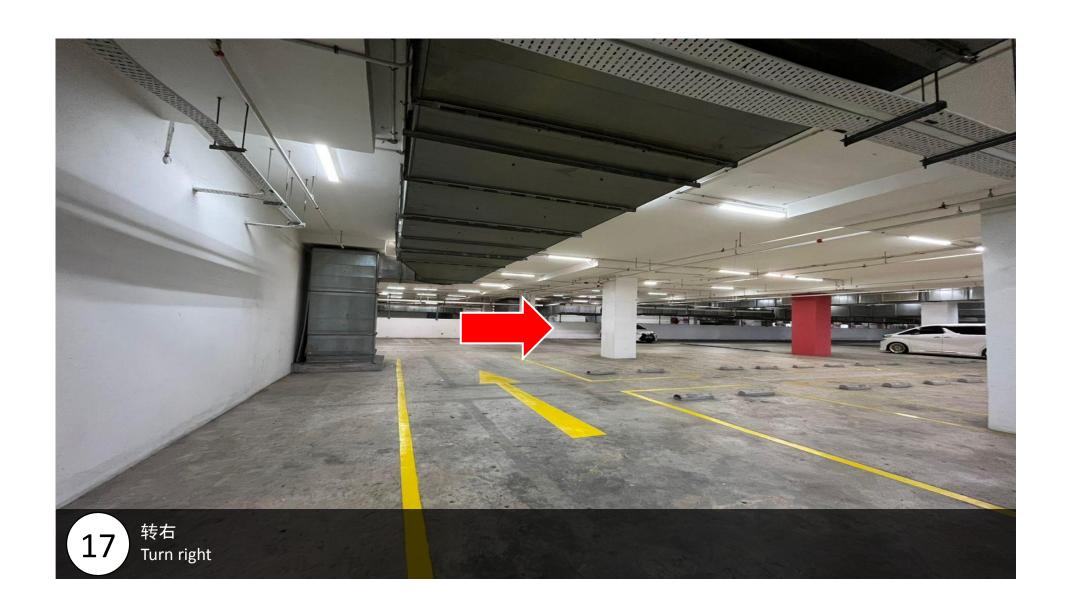

扫描完后,跟着路线直走到尾转右 After scanning, follow the route until the and turn right

①从LEVEL UG,Sales Gallery对面有个小门,需要门卡才能进去。

From Level UG, opposite sales gallery, got an entrance which is need access card.

OR

②从4楼,搭VIVO CAFÉ旁的电梯。 Take the lift beside VIVO CAFÉ at LEVEL 4.