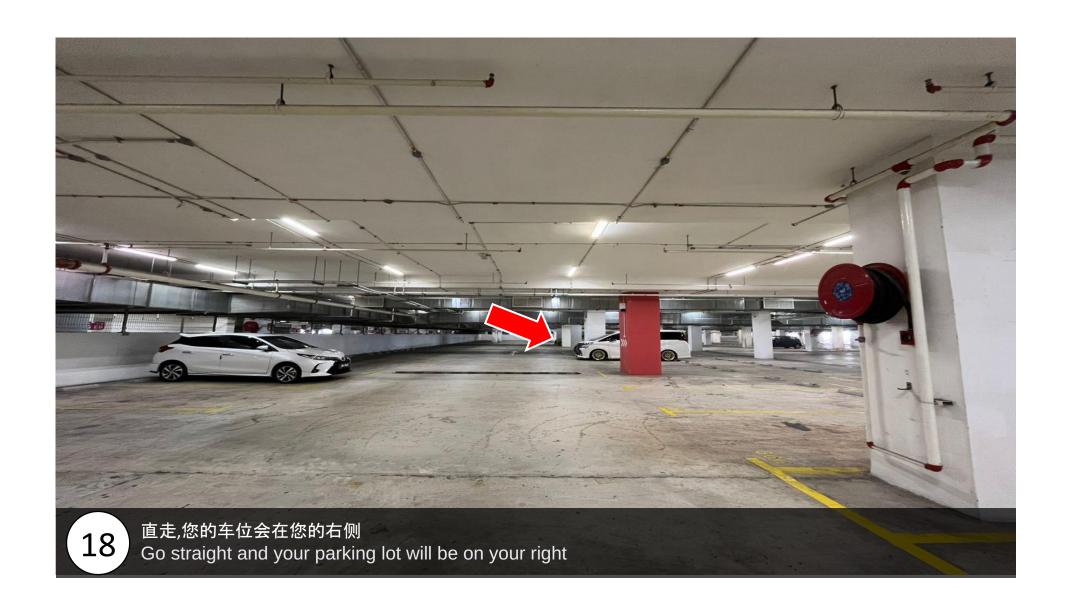

### Paradigm Residences

Unit Number: 16-10

Facility Floor: Level 7

Parking Lot: Level 5-353

拿了钥匙后,直接用门卡scan这里,打开玻璃门。(for those customers who don't drive) After get the key, use the access card to scan here and open the door.