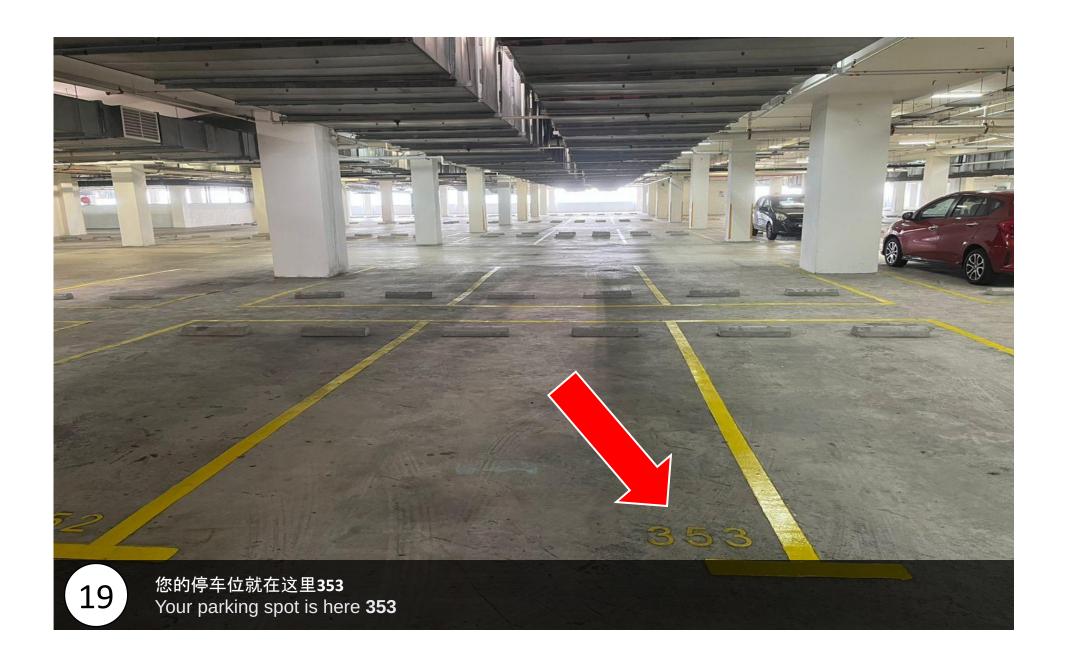

### Paradigm Residences

Unit Number: 16-10

Facility Floor: Level 7

Parking Lot: Level 5-353

拿了钥匙后,直接用门卡scan这里,打开玻璃门。(for those customers who don't drive) After get the key, use the access card to scan here and open the door.