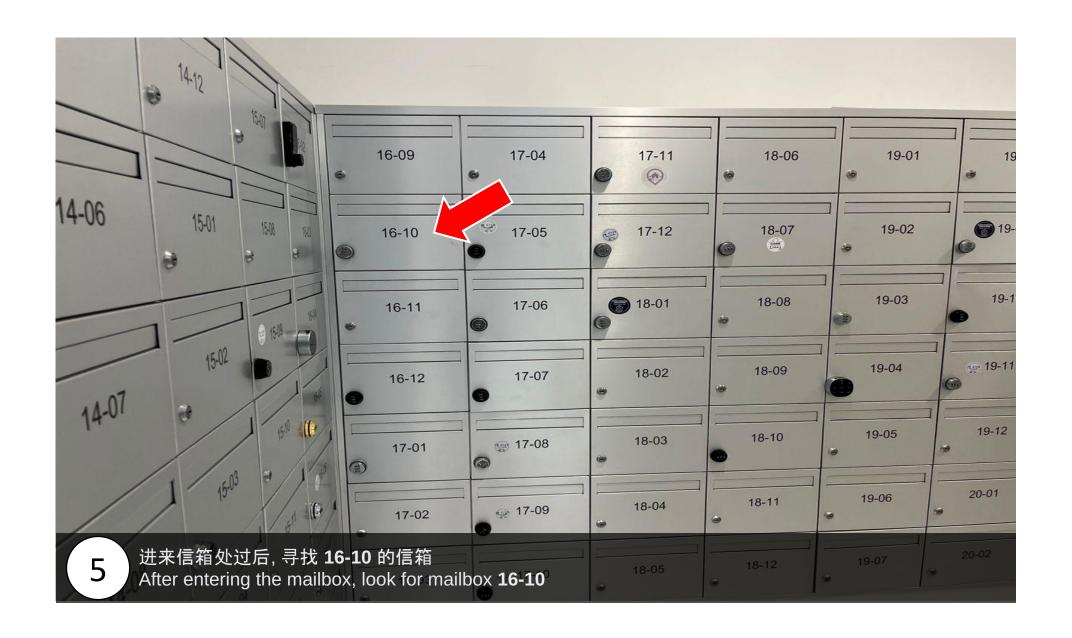

### Paradigm Residences

Unit Number: 16-10

Facility Floor: Level 7

Parking Lot: Level 5-353

拿了钥匙后,直接用门卡scan这里,打开玻璃门。(for those customers who don't drive) After get the key, use the access card to scan here and open the door.