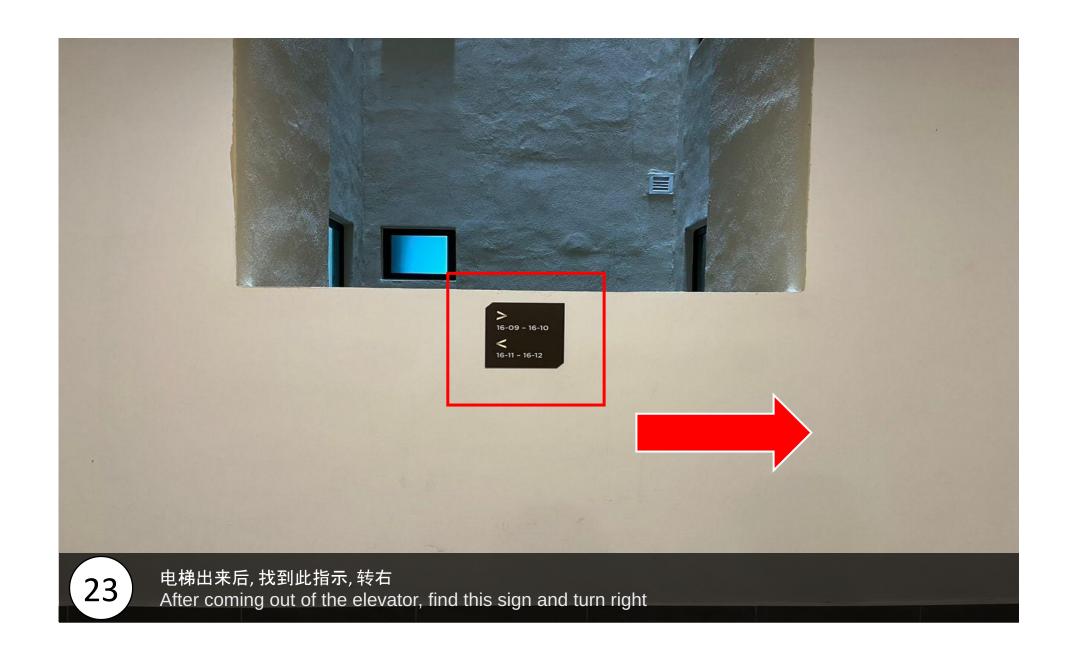

扫描完后,跟着路线直走到尾转右 After scanning, follow the route until the and turn right

①从LEVEL UG,Sales Gallery对面有个小门,需要门卡才能进去。

From Level UG, opposite sales gallery, got an entrance which is need access card.

OR

②从4楼,搭VIVO CAFÉ旁的电梯。 Take the lift beside VIVO CAFÉ at LEVEL 4.