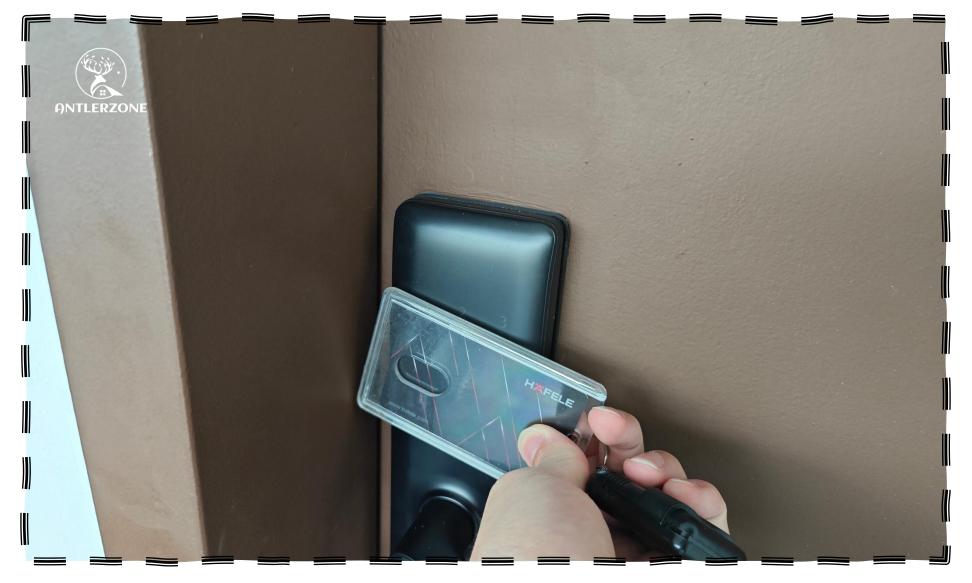

- 直走左转
- Go straight, turn left.

- 转进 JALAN EMBUN 6
- Turn into this JALAN EMBUN 6.

- 这就是您预定的民宿
- This is the homestay you booked.

- 联络客服,客服打开大门
- Contact customer service, they will open the auto gate.

- 刚到的顾客需联络客服,客服将会再次打开此门(拿到卡后跟着指示开门)
- Customers who have just arrived need to contact customer service, they will open the door again (after getting the card, follow the instructions to open the door).

- 打开门后,电动门钥匙和RFID在盒子里
- After opening the door, the auto gate key and RFID are in the box.

- RFID x1, Access card x1, Auto gate key x1
- 务必把这些物品归还回信息里谢谢
- Please make sure to return these items as mentioned in the instructions. Thank you.