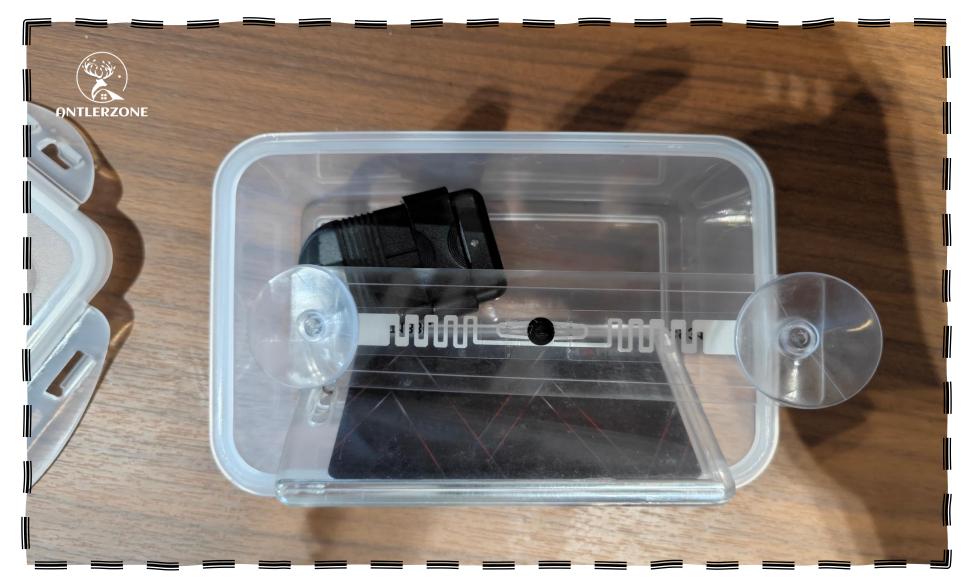

- 打开门后,电动门钥匙和RFID在盒子里
- After opening the door, the auto gate key and RFID are in the box.

- RFID x1, Access card x1, Auto gate key x1
- 务必把这些物品归还回信息里谢谢
- Please make sure to return these items as mentioned in the instructions. Thank you.