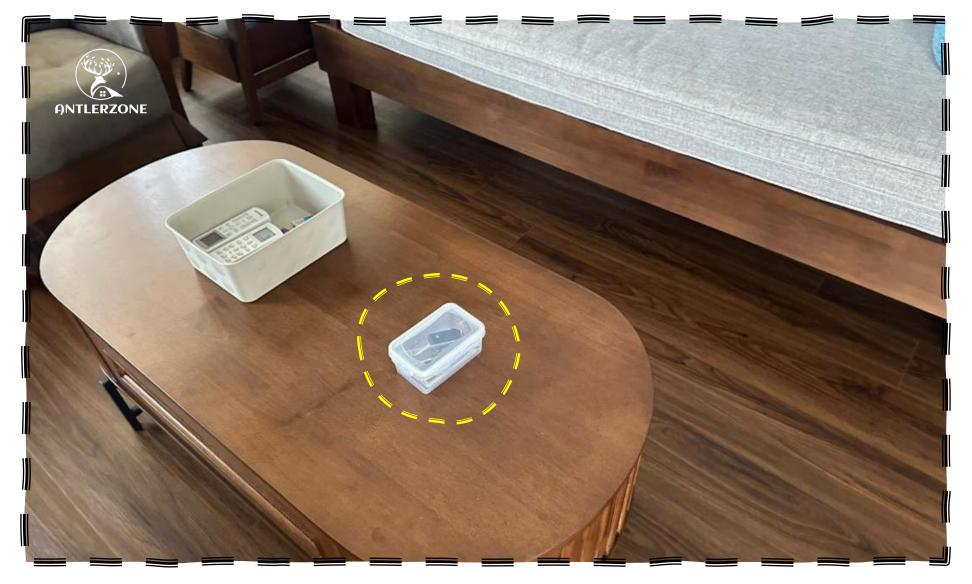

- 打开门后,电动门钥匙和RFID在盒子里
- After opening the door, the auto gate key and RFID are in the box.

- RFID x1, Access card x1, Auto gate key x1
- 务必把这些物品归还回信息里谢谢
- Please make sure to return these items as mentioned in the instructions. Thank you.