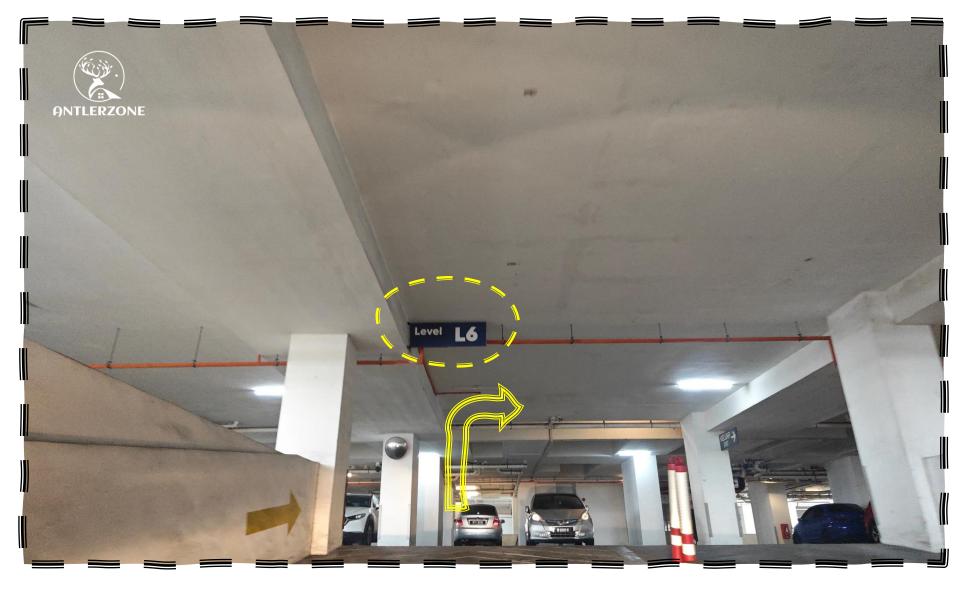

- 跟着指示会看到此转弯处,照着剪头前进
- Follow the directions and you will see this turn. Follow the arrow and continue forward

- · 跟着箭头你会看到这画面,继续跟着箭头上去楼层直到看到Level-6
- Follow the arrows, and you will see this view. Continue following the arrows up the floors until you reach Level -6

- 当你来到Level-6的时候,转右
- When you reach Level -6, turn right

- 直走转右
- Go straight and then turn right

- 跟着箭头行驶
- Follow the arrows

- 跟着箭头行驶
- Follow the arrows

- 跟着箭头行驶
- Follow the arrows

- 您的停车位将在您的左侧 6-005 & 6-006
- Your parking lot will be on your left, 6-005 & 6-006