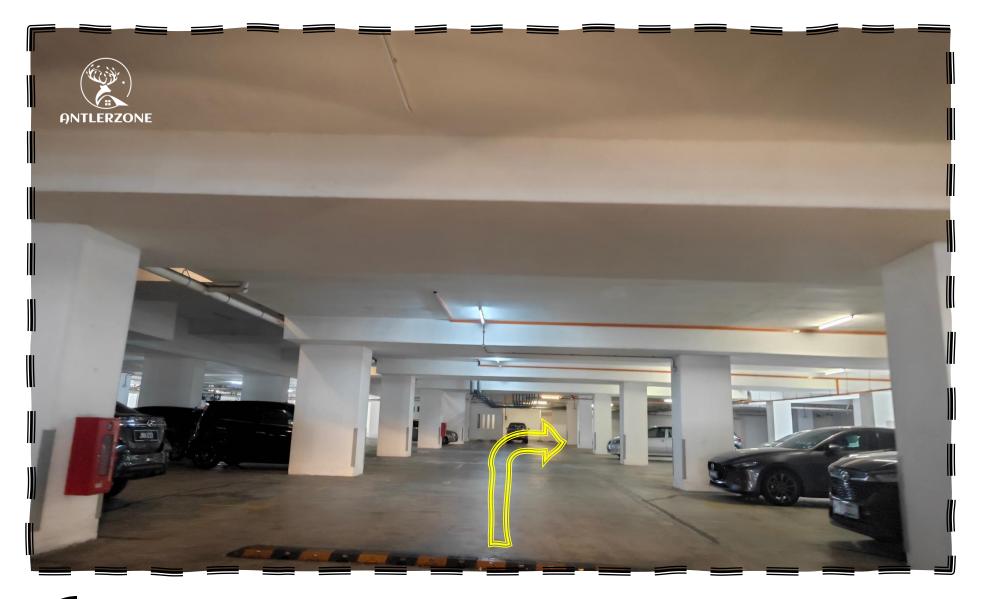

- 当你来到Level-6的时候,转右
- When you reach Level -6, turn right

- 直走转右
- Go straight and then turn right

- 跟着箭头行驶
- Follow the arrows

- 跟着箭头行驶
- Follow the arrows

- 跟着箭头行驶
- Follow the arrows

- 您的停车位将在您的左侧 6-005 & 6-006
- Your parking lot will be on your left, 6-005 & 6-006