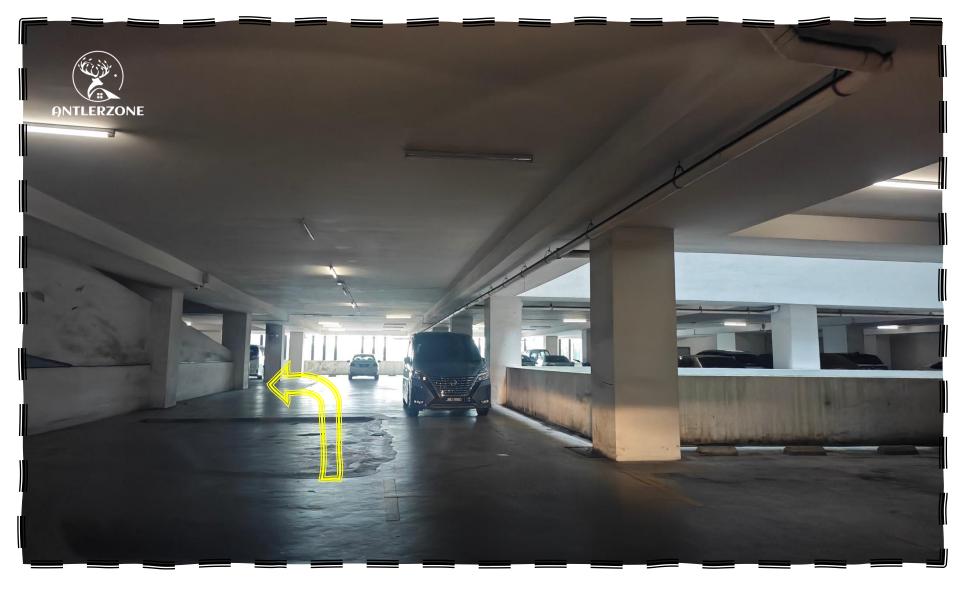

- 直走转右
- Go straight and turn right

- 把车停在红圈处,跟着黄色指标前往信箱处
- Park your car at the red circle and follow the yellow signs to the mailbox

- 来到此B2后转左就是信箱处了
- After arriving at B2, turn left and you will find the mailbox.