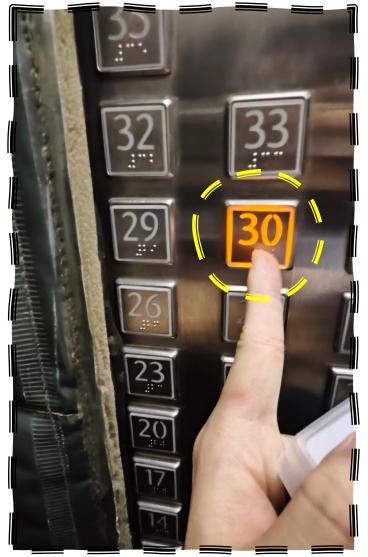

- 往黄色圆圈处直行
- Follow the yellow circle

- 跟着指示前进
- Follow the arrows

- 使用电梯前往 B1-30-25
- Use the lift to your unit B1-30-25

- 使用门卡扫描,然后按下楼层30
- Use the door card to scan, then press floor 30

- 跟着箭头前往单位
- Follow the arrows to the unit