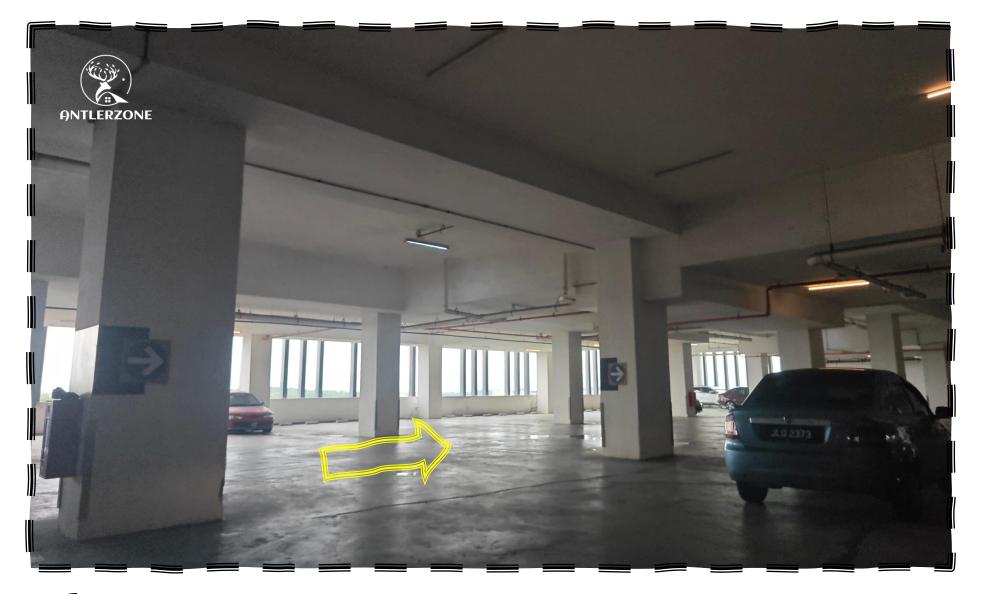

- 当你来到Level-6的时候,转右
- When you reach Level -6, turn right

- 直走转右
- Go straight and then turn right

- 跟着箭头行驶
- Follow the arrows

- 跟着箭头行驶
- Follow the arrows

- 跟着箭头行驶
- Follow the arrows

- 您的停车位将在您的左侧 6-005 & 6-006
- Your parking lot will be on your left, 6-005 & 6-006