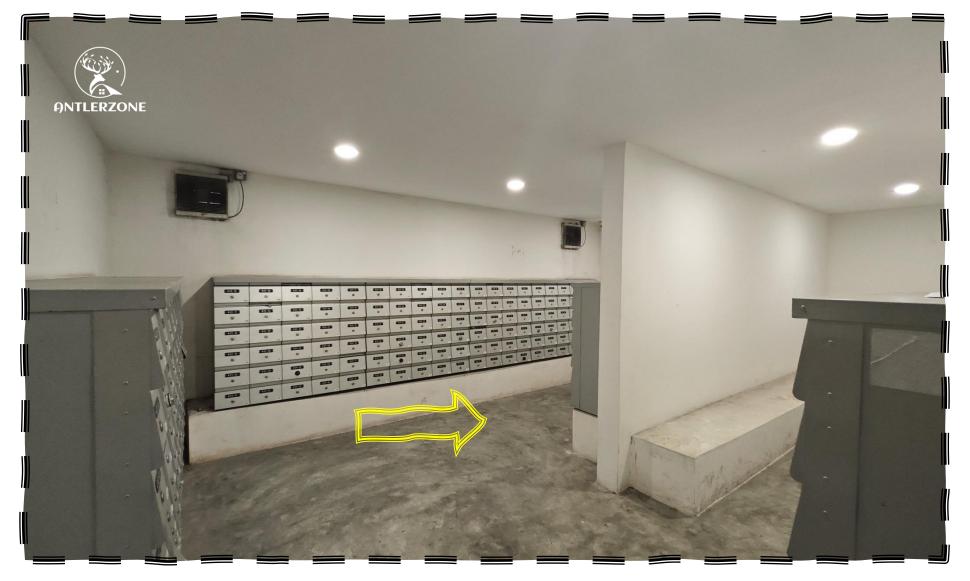

- 直走转右
- Go straight and turn right

- 把车停在红圈处,跟着黄色指标前往信箱处
- Park your car at the red circle and follow the yellow signs to the mailbox

- 来到此B2后转左就是信箱处了
- After arriving at B2, turn left and you will find the mailbox.

- 进来此信箱处拿钥匙
- Mailbox and get the key

- 寻找您的信箱 B2-30-25
- Find your mailbox B2-30-25

- · 您的信箱 B2-30-25, 密码会由客服通过信息发送
- Find your mailbox B2-30-25, the password will be sent by customer service via message.