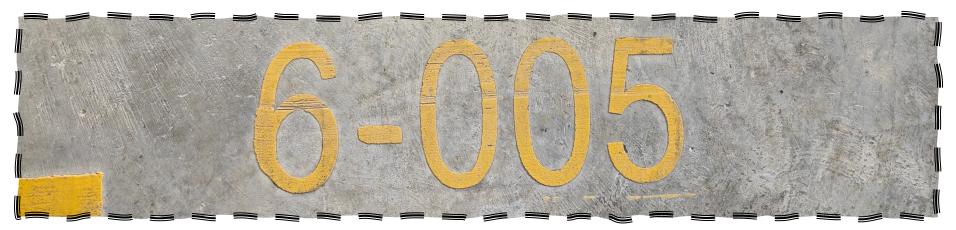

# **D'summit**

**Unit Number**: B2-30-25

Facility Floor: Level 7

**Parking Lot**: Level 6 – 005&006

- 跟着地图来到此入口,和保安登记
- Follow the map to this entrance and register with the security guard

- 登记后前往此入口
- After registration, go to this entrance

- 当你来到Level-6的时候,转右
- When you reach Level -6, turn right

- 直走转右
- Go straight and then turn right

- 跟着箭头行驶
- Follow the arrows

- 跟着箭头行驶
- Follow the arrows

- 跟着箭头行驶
- Follow the arrows

- 您的停车位将在您的左侧 6-005 & 6-006
- Your parking lot will be on your left, 6-005 & 6-006

- 您的停车位 6-005 & 6-006
- Your parking lot **6-005 & 6-006**

- 您的停车位 6-005 & 6-006
- Your parking lot **6-005 & 6-006**

- 停好车后,跟着指示去到B2塔电梯
- After parking the car, go to the B1 tower lift

- 跟着指示前进
- Follow the arrows