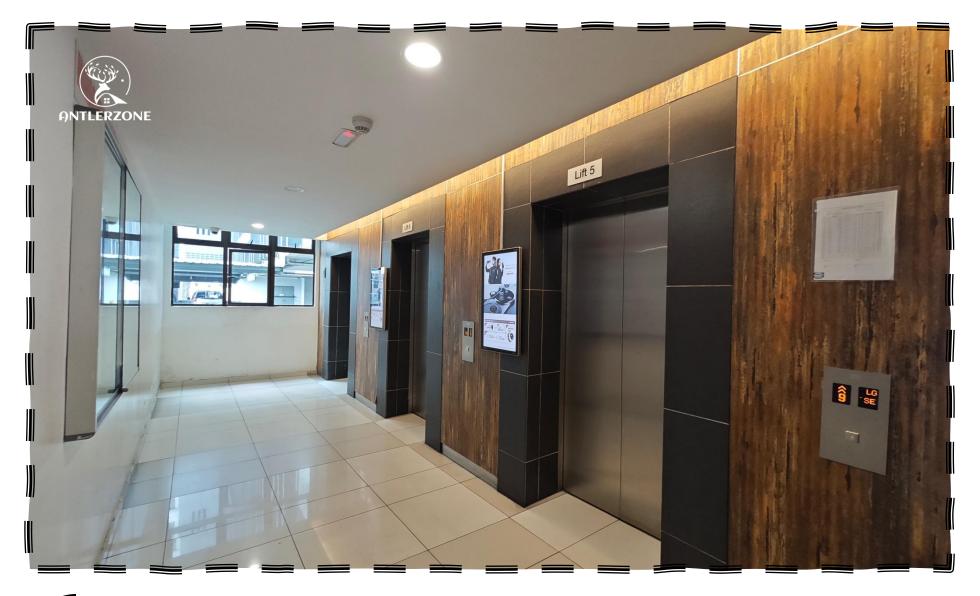

- 您如果没开车可以直接搭电梯上楼
- If you didn't drive, you can take the elevator directly upstairs

- 有开车的朋友们拿了钥匙继续跟着箭头前进
- Friends who are driving and have taken the keys can continue follow the arrows forward

- 看到此入口,转上继续前行
- When you see this entrance, turn up and continue forward