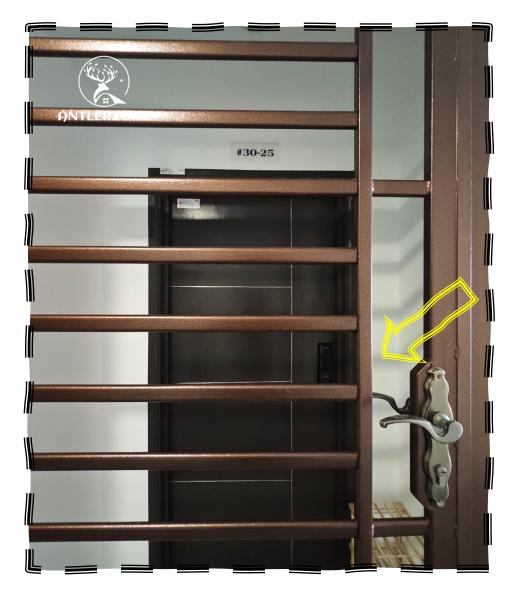

- 往黄色圆圈处直行
- Follow the yellow circle

- 跟着指示前进
- Follow the arrows

- 使用电梯前往 B1-30-25
- Use the lift to your unit B1-30-25

- 使用门卡扫描,然后按下楼层30
- Use the door card to scan, then press floor 30

- 跟着箭头前往单位
- Follow the arrows to the unit

- 您的单位就在您的左侧
- Your unit is on your left

- 30-25 就是您的单位,用您的手唤醒门锁银幕然后用蓝色芯片解锁即可
- 30-25 is your unit. Use your hand to wake up the door lock screen, then unlock it with the blue chip

- RFID x1, Access card x2, Blue token x2
- 务必把这些物品归还回信箱里谢谢
- Please make sure to return these items as mentioned in the instructions. Thank you.