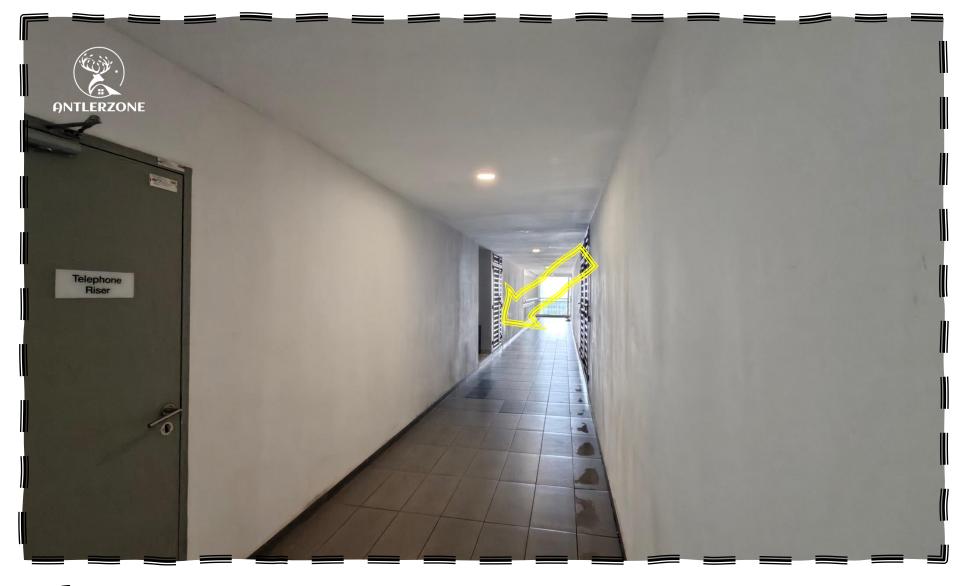

- 您如果没开车可以直接搭电梯上楼
- If you didn't drive, you can take the elevator directly upstairs

- 有开车的朋友们拿了钥匙继续跟着箭头前进
- Friends who are driving and have taken the keys can continue follow the arrows forward

- 看到此入口,转上继续前行
- When you see this entrance, turn up and continue forward

- 跟着指示会看到此转弯处,照着剪头前进
- Follow the directions and you will see this turn. Follow the arrow and continue forward

- · 跟着箭头你会看到这画面,继续跟着箭头上去楼层直到看到Level-6
- Follow the arrows, and you will see this view. Continue following the arrows up the floors until you reach Level -6