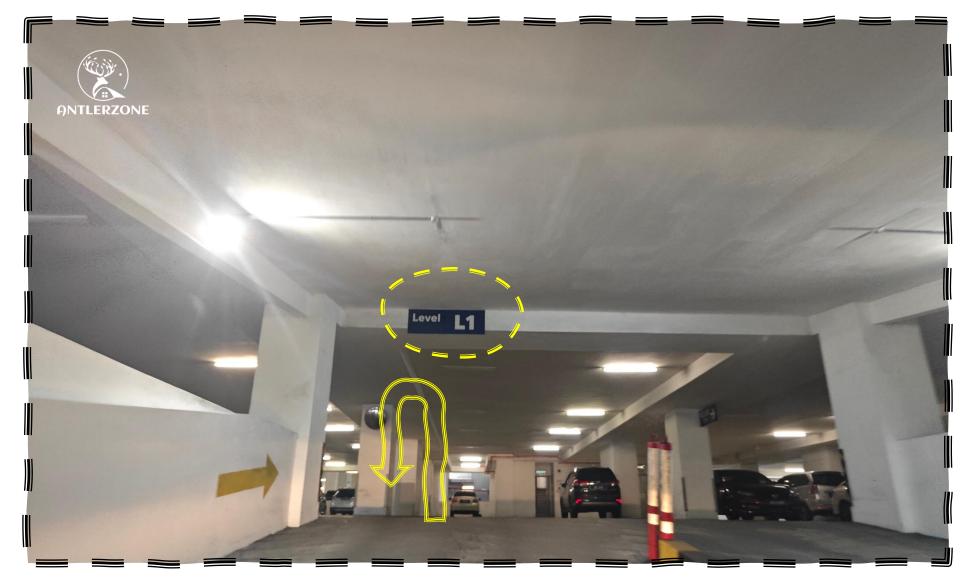

- 跟着指示会看到此转弯处,照着剪头前进
- Follow the directions and you will see this turn. Follow the arrow and continue forward

- · 跟着箭头你会看到这画面,继续跟着箭头上去楼层直到看到Level-6
- Follow the arrows, and you will see this view. Continue following the arrows up the floors until you reach Level -6

- 当你来到Level-6的时候,转右
- When you reach Level -6, turn right

- 直走转右
- Go straight and then turn right

- 跟着箭头行驶
- Follow the arrows

- 跟着箭头行驶
- Follow the arrows

- 跟着箭头行驶
- Follow the arrows

- 您的停车位将在您的左侧 6-005 & 6-006
- Your parking lot will be on your left, 6-005 & 6-006