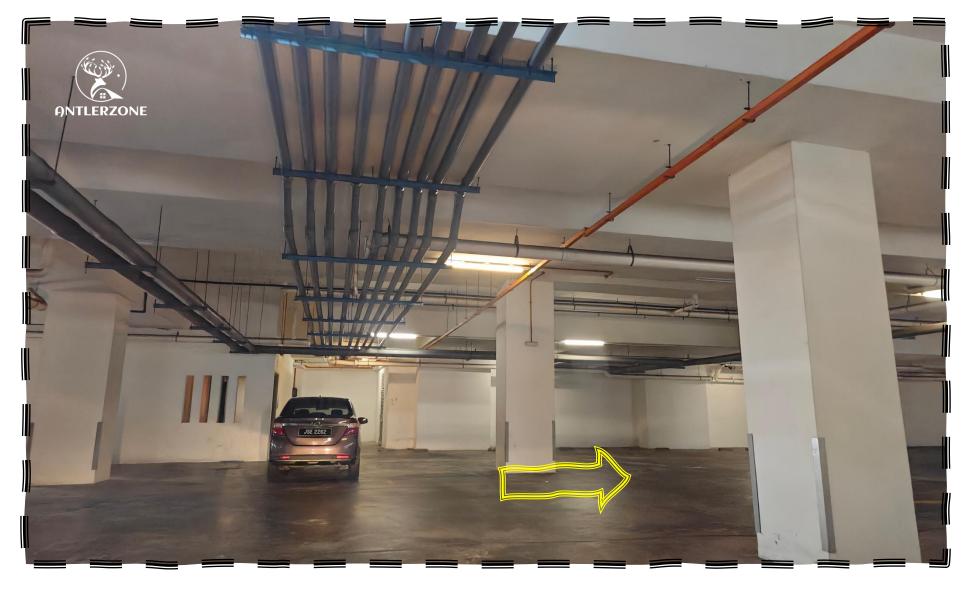

- 当你来到Level-6的时候,转右
- When you reach Level -6, turn right

- 直走转右
- Go straight and then turn right

- 跟着箭头行驶
- Follow the arrows

- 跟着箭头行驶
- Follow the arrows

- 跟着箭头行驶
- Follow the arrows

- 您的停车位将在您的左侧 6-005 & 6-006
- Your parking lot will be on your left, 6-005 & 6-006