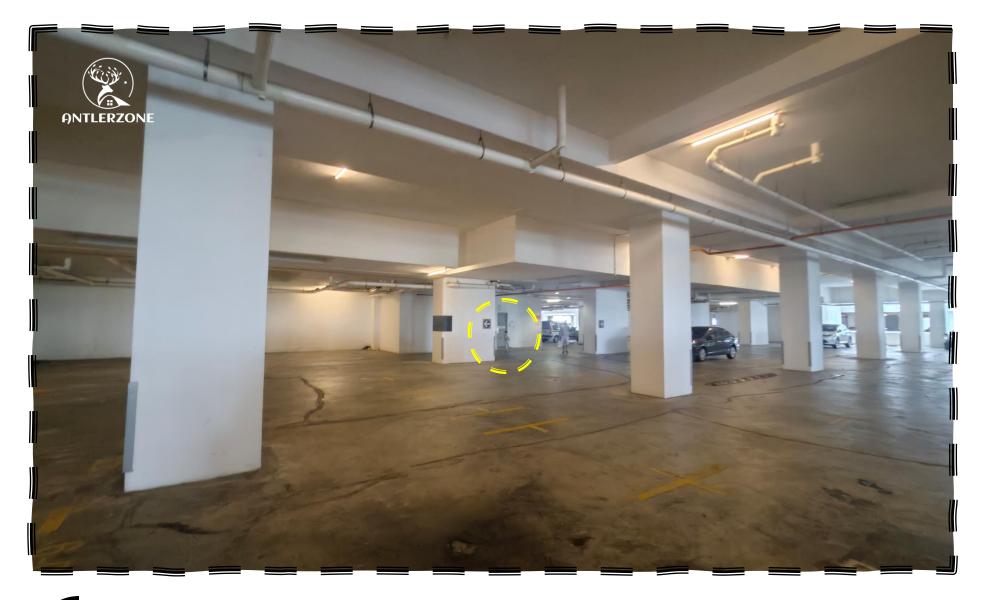

- 直走转右
- Go straight and turn right

- 把车停在红圈处,跟着黄色指标前往信箱处
- Park your car at the red circle and follow the yellow signs to the mailbox

- 来到此B2后转左就是信箱处了
- After arriving at B2, turn left and you will find the mailbox.