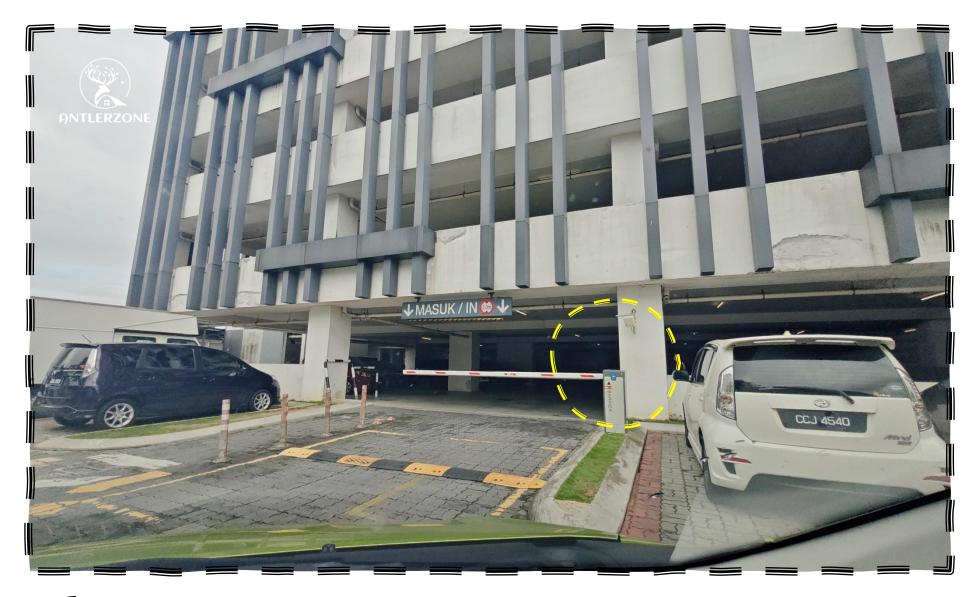

# **D'summit**

**Unit Number**: B2-30-25

Facility Floor: Level 7

**Parking Lot**: Level 6 – 005&006

- 跟着地图来到此入口,和保安登记
- Follow the map to this entrance and register with the security guard

- 登记后前往此入口
- After registration, go to this entrance

- 直走转右
- Go straight and turn right

- 把车停在红圈处,跟着黄色指标前往信箱处
- Park your car at the red circle and follow the yellow signs to the mailbox

- 来到此B2后转左就是信箱处了
- After arriving at B2, turn left and you will find the mailbox.