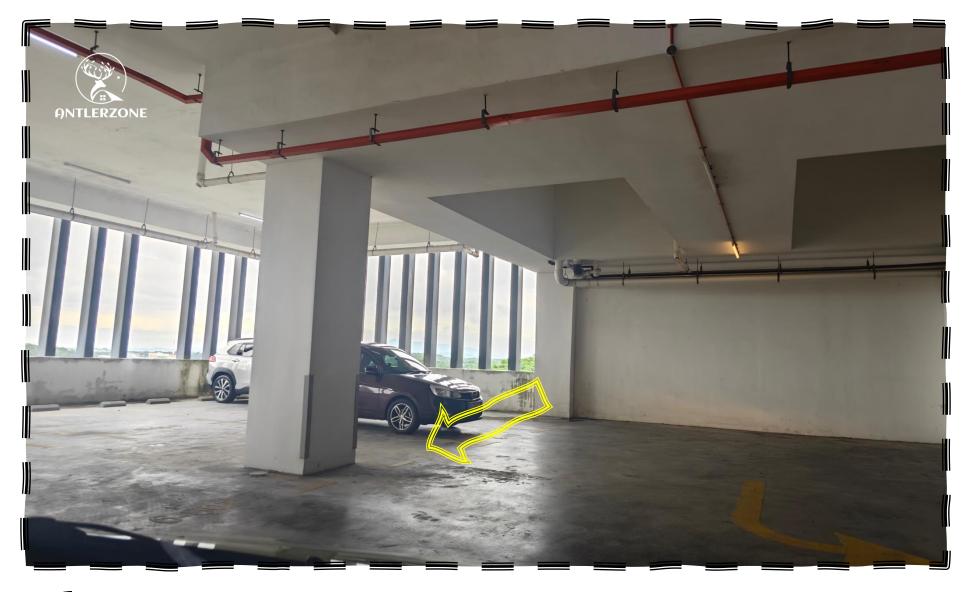

- 往黄色圆圈处直行
- Follow the yellow circle

- 跟着指示前进
- Follow the arrows

- 使用电梯前往 B1-30-25
- Use the lift to your unit B1-30-25

- 使用门卡扫描,然后按下楼层30
- Use the door card to scan, then press floor 30

- 跟着箭头前往单位
- Follow the arrows to the unit

- 您的单位就在您的左侧
- Your unit is on your left

- 30-25 就是您的单位,用您的手唤醒门锁银幕然后用蓝色芯片解锁即可
- 30-25 is your unit. Use your hand to wake up the door lock screen, then unlock it with the blue chip

- RFID x1, Access card x2, Blue token x2
- 务必把这些物品归还回信箱里谢谢
- Please make sure to return these items as mentioned in the instructions. Thank you.