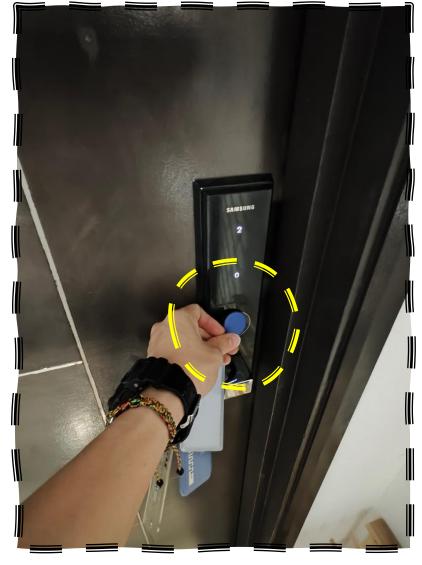

- 您的单位就在您的左侧
- Your unit is on your left

- 30-25 就是您的单位,用您的手唤醒门锁银幕然后用蓝色芯片解锁即可
- 30-25 is your unit. Use your hand to wake up the door lock screen, then unlock it with the blue chip

- RFID x1, Access card x2, Blue token x2
- 务必把这些物品归还回信箱里谢谢
- Please make sure to return these items as mentioned in the instructions. Thank you.