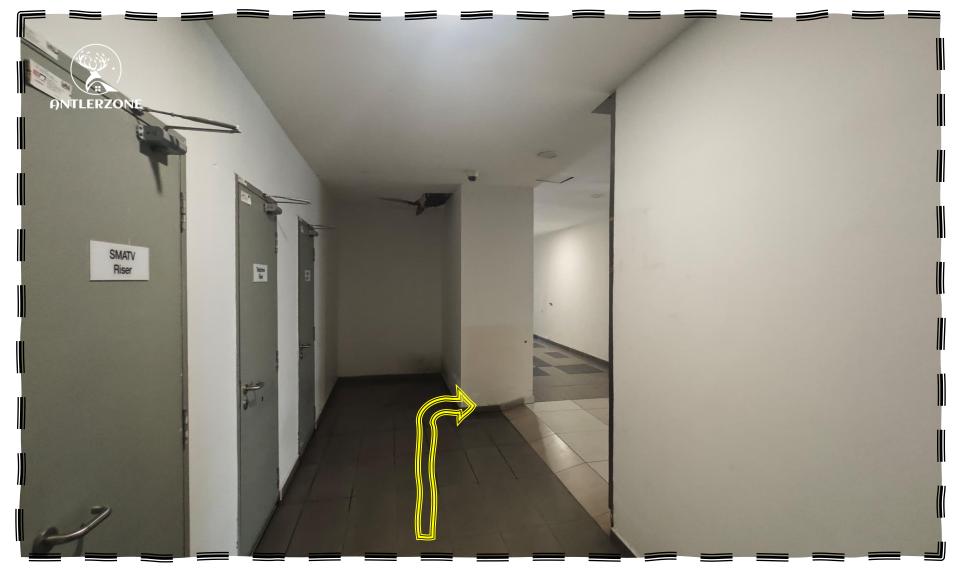

- 跟着指示会看到此转弯处,照着剪头前进
- Follow the directions and you will see this turn. Follow the arrow and continue forward

- · 跟着箭头你会看到这画面,继续跟着箭头上去楼层直到看到Level-6
- Follow the arrows, and you will see this view. Continue following the arrows up the floors until you reach Level -6