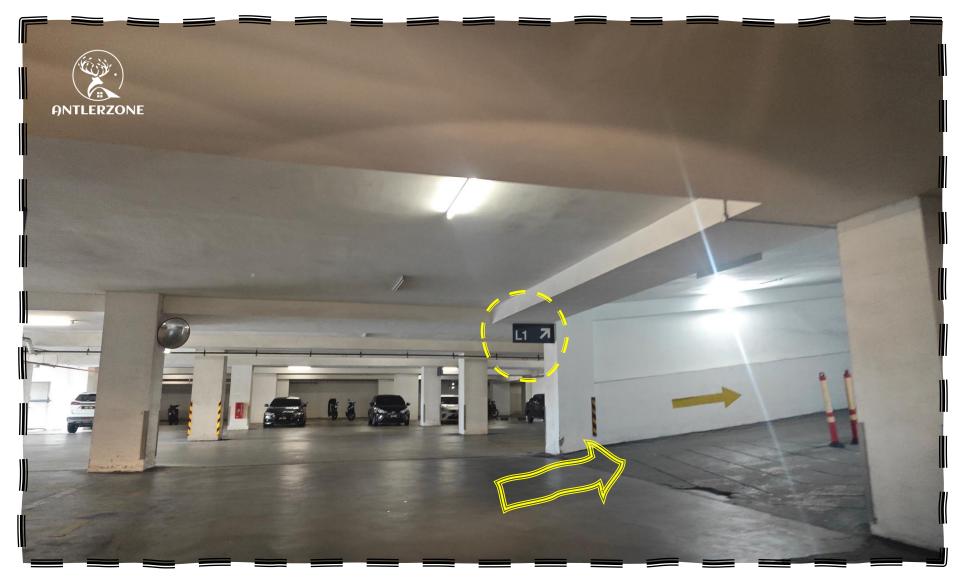

- 跟着指示会看到此转弯处,照着剪头前进
- Follow the directions and you will see this turn. Follow the arrow and continue forward

- · 跟着箭头你会看到这画面,继续跟着箭头上去楼层直到看到Level-6
- Follow the arrows, and you will see this view. Continue following the arrows up the floors until you reach Level -6

- 当你来到Level-6的时候,转右
- When you reach Level -6, turn right

- 直走转右
- Go straight and then turn right

- 跟着箭头行驶
- Follow the arrows

- 跟着箭头行驶
- Follow the arrows

- 跟着箭头行驶
- Follow the arrows

- 您的停车位将在您的左侧 6-005 & 6-006
- Your parking lot will be on your left, 6-005 & 6-006