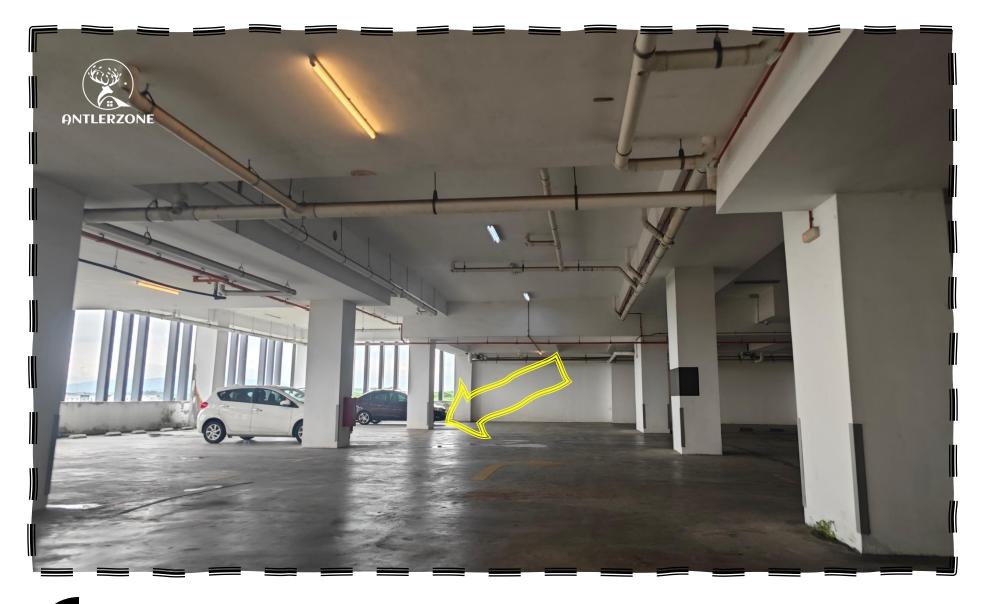

- 您的停车位 6-005 & 6-006
- Your parking lot **6-005 & 6-006**

- 您的停车位 6-005 & 6-006
- Your parking lot **6-005 & 6-006**

- 停好车后,跟着指示去到B2塔电梯
- After parking the car, go to the B1 tower lift

- 跟着指示前进
- Follow the arrows

- 往黄色圆圈处直行
- Follow the yellow circle

- 跟着指示前进
- Follow the arrows

- 使用电梯前往 B1-30-25
- Use the lift to your unit B1-30-25

- 使用门卡扫描,然后按下楼层30
- Use the door card to scan, then press floor 30

- 跟着箭头前往单位
- Follow the arrows to the unit