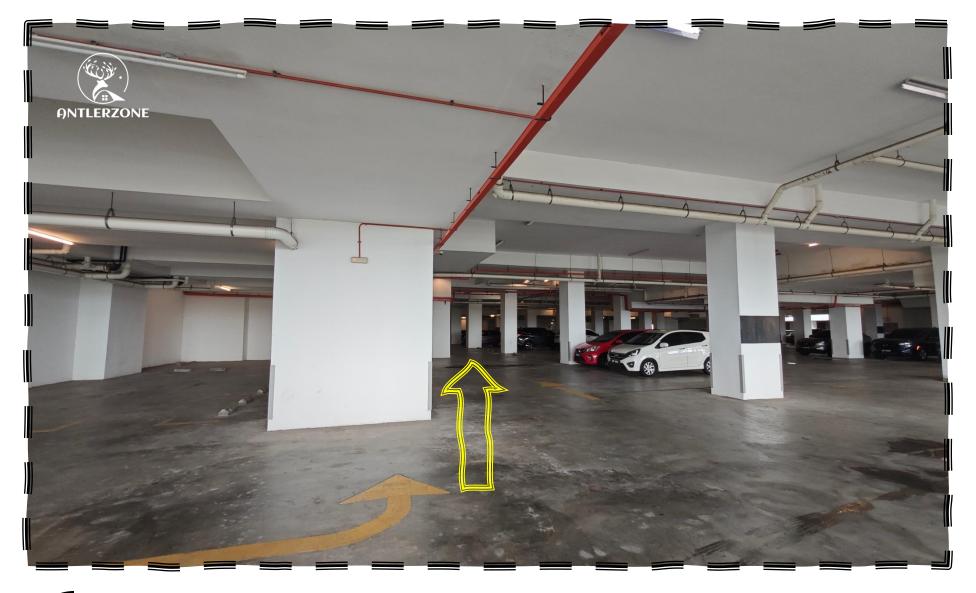

- 您如果没开车可以直接搭电梯上楼
- If you didn't drive, you can take the elevator directly upstairs

- 有开车的朋友们拿了钥匙继续跟着箭头前进
- Friends who are driving and have taken the keys can continue follow the arrows forward

- 看到此入口,转上继续前行
- When you see this entrance, turn up and continue forward

- 跟着指示会看到此转弯处,照着剪头前进
- Follow the directions and you will see this turn. Follow the arrow and continue forward

- · 跟着箭头你会看到这画面,继续跟着箭头上去楼层直到看到Level-6
- Follow the arrows, and you will see this view. Continue following the arrows up the floors until you reach Level -6