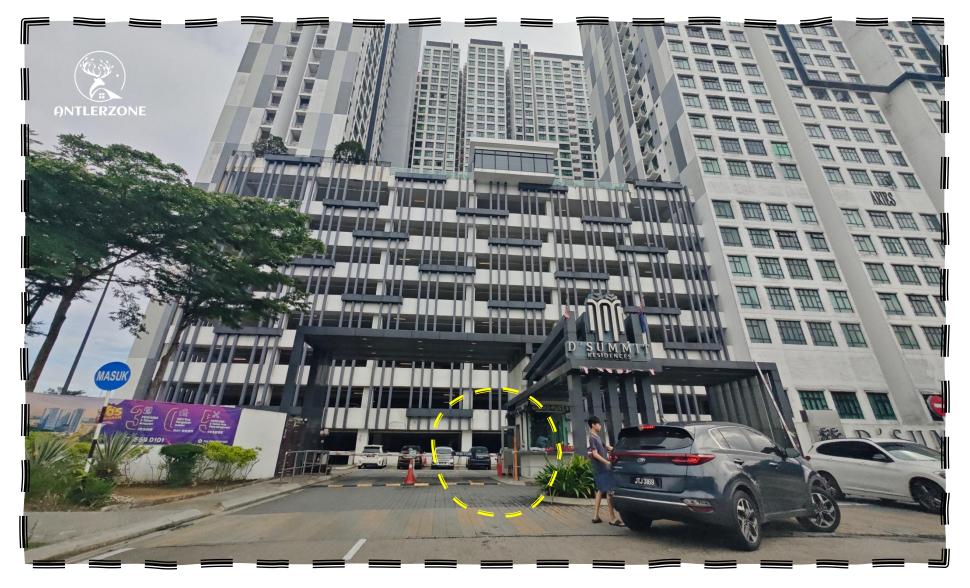

# **D'summit**

**Unit Number**: B2-30-25

Facility Floor: Level 7

**Parking Lot**: Level 6 – 005&006

- 跟着地图来到此入口,和保安登记
- Follow the map to this entrance and register with the security guard

- 登记后前往此入口
- After registration, go to this entrance