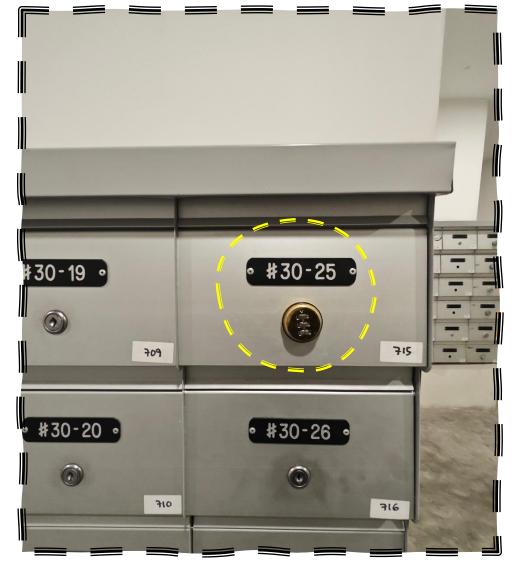

- 进来此信箱处拿钥匙
- Mailbox and get the key

- 寻找您的信箱 B2-30-25
- Find your mailbox B2-30-25

- · 您的信箱 B2-30-25, 密码会由客服通过信息发送
- Find your mailbox B2-30-25, the password will be sent by customer service via message.