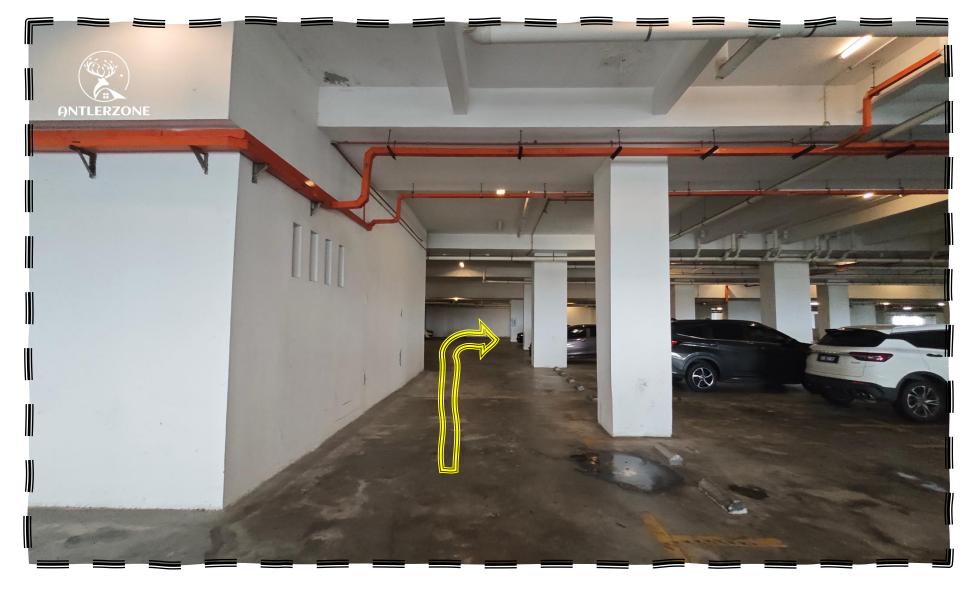

- 跟着指示会看到此转弯处,照着剪头前进
- Follow the directions and you will see this turn. Follow the arrow and continue forward

- · 跟着箭头你会看到这画面,继续跟着箭头上去楼层直到看到Level-6
- Follow the arrows, and you will see this view. Continue following the arrows up the floors until you reach Level -6

- 当你来到Level-6的时候,转右
- When you reach Level -6, turn right

- 直走转右
- Go straight and then turn right

- 跟着箭头行驶
- Follow the arrows

- 跟着箭头行驶
- Follow the arrows

- 跟着箭头行驶
- Follow the arrows

- 您的停车位将在您的左侧 6-005 & 6-006
- Your parking lot will be on your left, 6-005 & 6-006