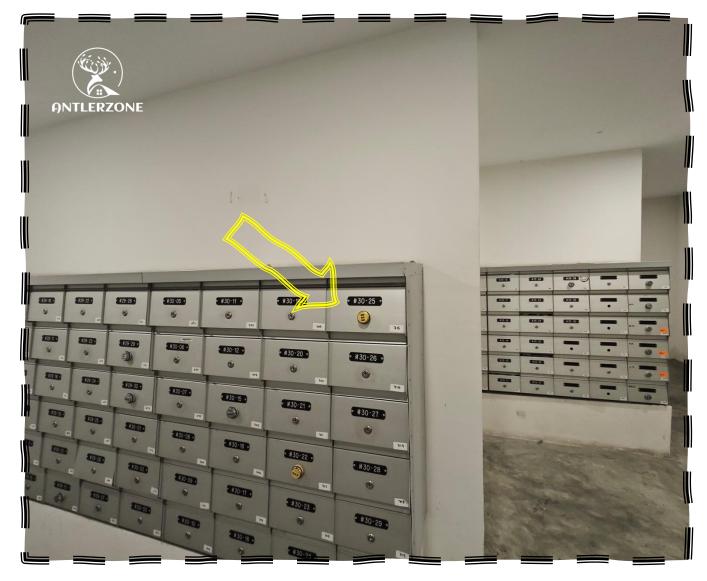

- 进来此信箱处拿钥匙
- Mailbox and get the key

- 寻找您的信箱 B2-30-25
- Find your mailbox B2-30-25

- · 您的信箱 B2-30-25, 密码会由客服通过信息发送
- Find your mailbox B2-30-25, the password will be sent by customer service via message.