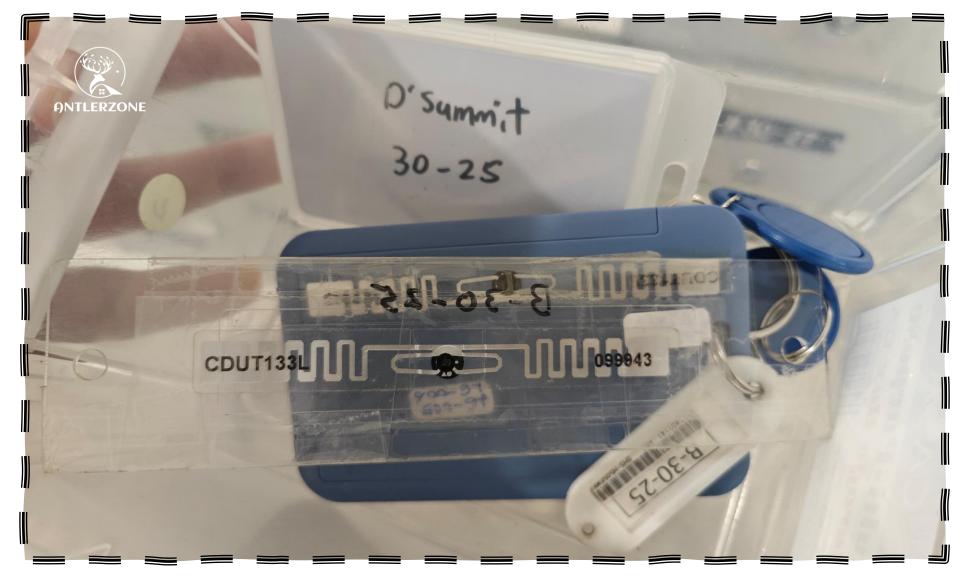

# **D'summit**

**Unit Number**: B2-30-25

Facility Floor: Level 7

**Parking Lot**: Level 6 – 005&006

- 跟着地图来到此入口,和保安登记
- Follow the map to this entrance and register with the security guard

- 登记后前往此入口
- After registration, go to this entrance

- 您的单位就在您的左侧
- Your unit is on your left

- 30-25 就是您的单位,用您的手唤醒门锁银幕然后用蓝色芯片解锁即可
- 30-25 is your unit. Use your hand to wake up the door lock screen, then unlock it with the blue chip

- RFID x1, Access card x2, Blue token x2
- 务必把这些物品归还回信箱里谢谢
- Please make sure to return these items as mentioned in the instructions. Thank you.