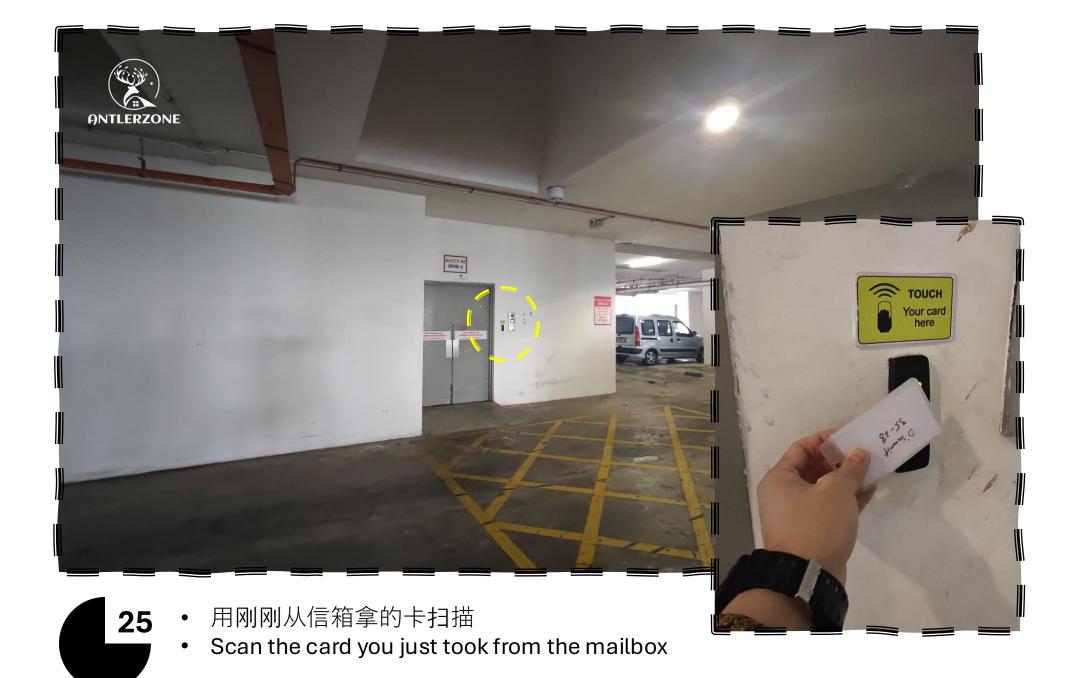

- 进来此信箱处拿钥匙
- Mailbox and get the key

- 寻找您的信箱 B2-30-25
- Find your mailbox B2-30-25

- · 您的信箱 B2-30-25, 密码会由客服通过信息发送
- Find your mailbox B2-30-25, the password will be sent by customer service via message.

- 您如果没开车可以直接搭电梯上楼
- If you didn't drive, you can take the elevator directly upstairs

- 有开车的朋友们拿了钥匙继续跟着箭头前进
- Friends who are driving and have taken the keys can continue follow the arrows forward

- 看到此入口,转上继续前行
- When you see this entrance, turn up and continue forward