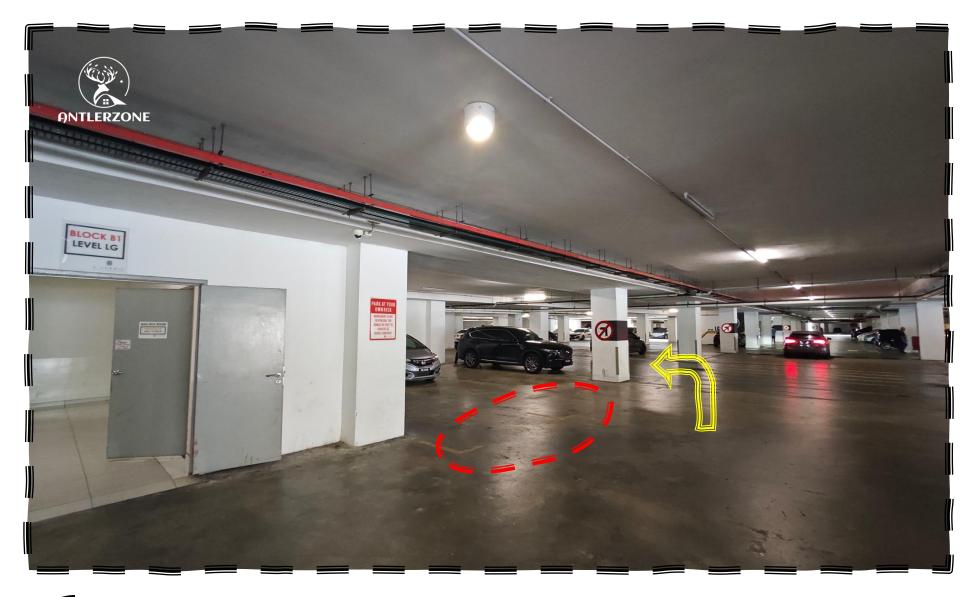

- 当你来到Level-6的时候,转右
- When you reach Level -6, turn right

- 直走转右
- Go straight and then turn right

- 跟着箭头行驶
- Follow the arrows

- 跟着箭头行驶
- Follow the arrows

- 跟着箭头行驶
- Follow the arrows

- 您的停车位将在您的左侧 6-005 & 6-006
- Your parking lot will be on your left, 6-005 & 6-006

- 您的停车位 6-005 & 6-006
- Your parking lot **6-005 & 6-006**

- 您的停车位 6-005 & 6-006
- Your parking lot **6-005 & 6-006**

- 停好车后,跟着指示去到B2塔电梯
- After parking the car, go to the B1 tower lift

- 跟着指示前进
- Follow the arrows