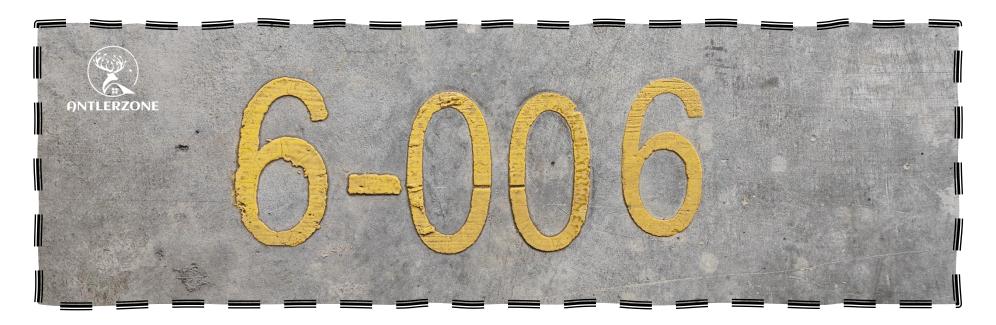

# **D'summit**

**Unit Number**: B2-30-25

Facility Floor: Level 7

**Parking Lot**: Level 6 – 005&006

- 跟着地图来到此入口,和保安登记
- Follow the map to this entrance and register with the security guard

- 登记后前往此入口
- After registration, go to this entrance

- 当你来到Level-6的时候,转右
- When you reach Level -6, turn right

- 直走转右
- Go straight and then turn right

- 跟着箭头行驶
- Follow the arrows

- 跟着箭头行驶
- Follow the arrows

- 跟着箭头行驶
- Follow the arrows

- 您的停车位将在您的左侧 6-005 & 6-006
- Your parking lot will be on your left, 6-005 & 6-006

- 您的停车位 6-005 & 6-006
- Your parking lot **6-005 & 6-006**

- 您的停车位 6-005 & 6-006
- Your parking lot **6-005 & 6-006**

- 停好车后,跟着指示去到B2塔电梯
- After parking the car, go to the B1 tower lift

- 跟着指示前进
- Follow the arrows