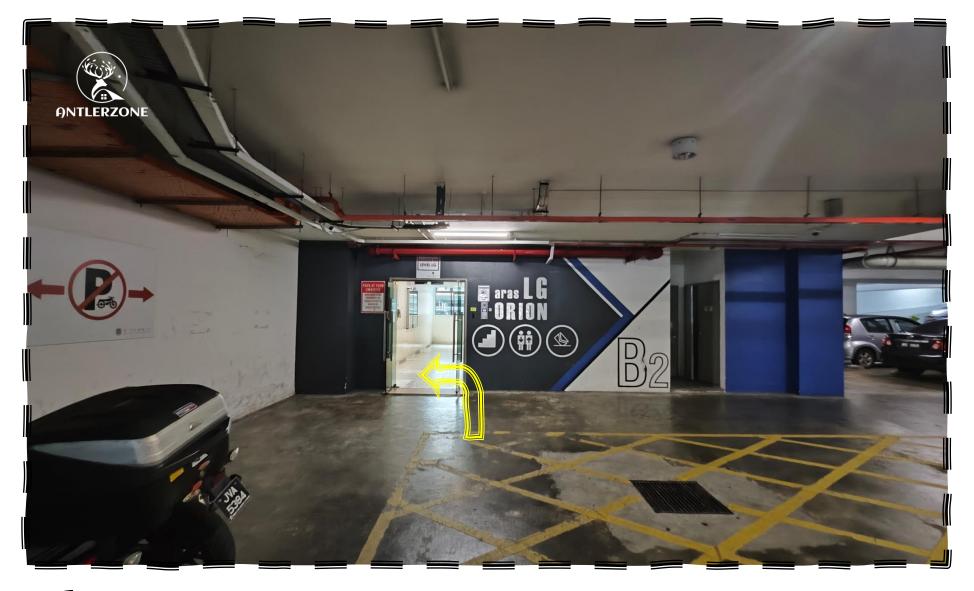

- 直走转右
- Go straight and turn right

- 把车停在红圈处,跟着黄色指标前往信箱处
- Park your car at the red circle and follow the yellow signs to the mailbox

- 来到此B2后转左就是信箱处了
- After arriving at B2, turn left and you will find the mailbox.