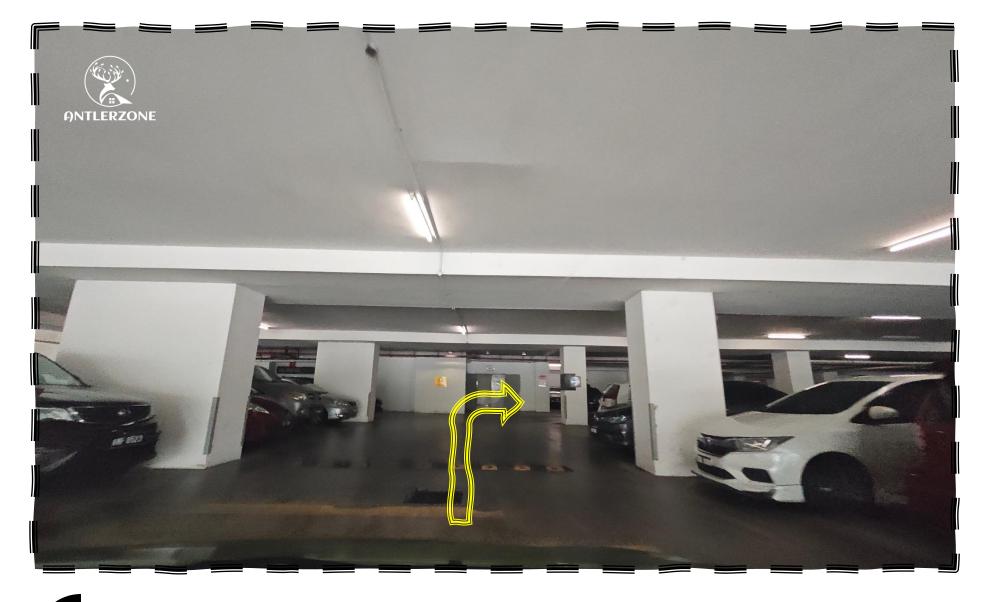

- 您如果没开车可以直接搭电梯上楼
- If you didn't drive, you can take the elevator directly upstairs

- 有开车的朋友们拿了钥匙继续跟着箭头前进
- Friends who are driving and have taken the keys can continue follow the arrows forward

- 看到此入口,转上继续前行
- When you see this entrance, turn up and continue forward

- 跟着指示会看到此转弯处,照着剪头前进
- Follow the directions and you will see this turn. Follow the arrow and continue forward

- · 跟着箭头你会看到这画面,继续跟着箭头上去楼层直到看到Level-6
- Follow the arrows, and you will see this view. Continue following the arrows up the floors until you reach Level -6