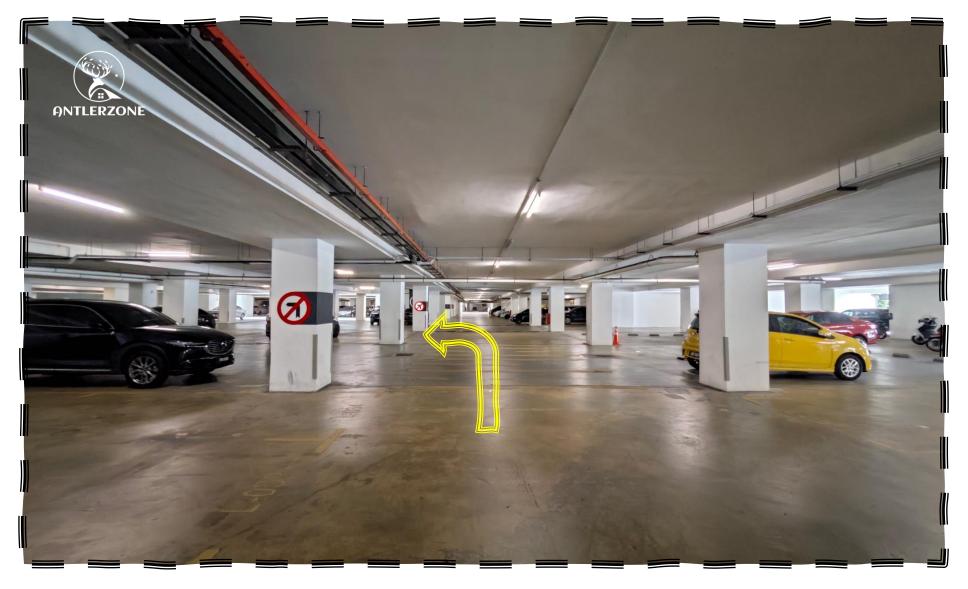

- 跟着指示会看到此转弯处,照着剪头前进
- Follow the directions and you will see this turn. Follow the arrow and continue forward

- · 跟着箭头你会看到这画面,继续跟着箭头上去楼层直到看到Level-6
- Follow the arrows, and you will see this view. Continue following the arrows up the floors until you reach Level -6