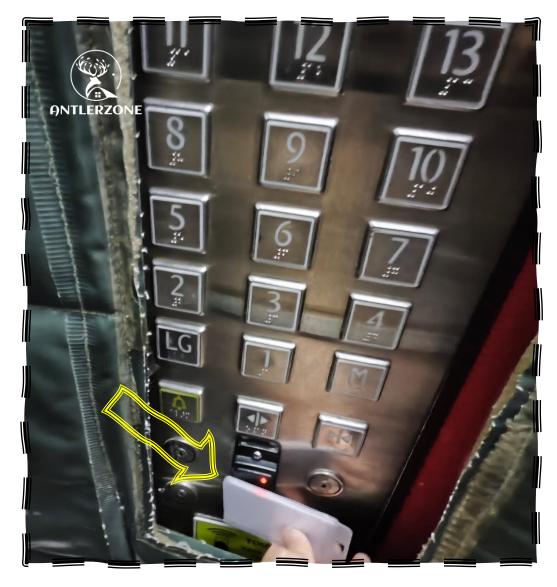

- 往黄色圆圈处直行
- Follow the yellow circle

- 跟着指示前进
- Follow the arrows

- 使用电梯前往 B1-30-25
- Use the lift to your unit B1-30-25

- 使用门卡扫描,然后按下楼层30
- Use the door card to scan, then press floor 30

- 跟着箭头前往单位
- Follow the arrows to the unit