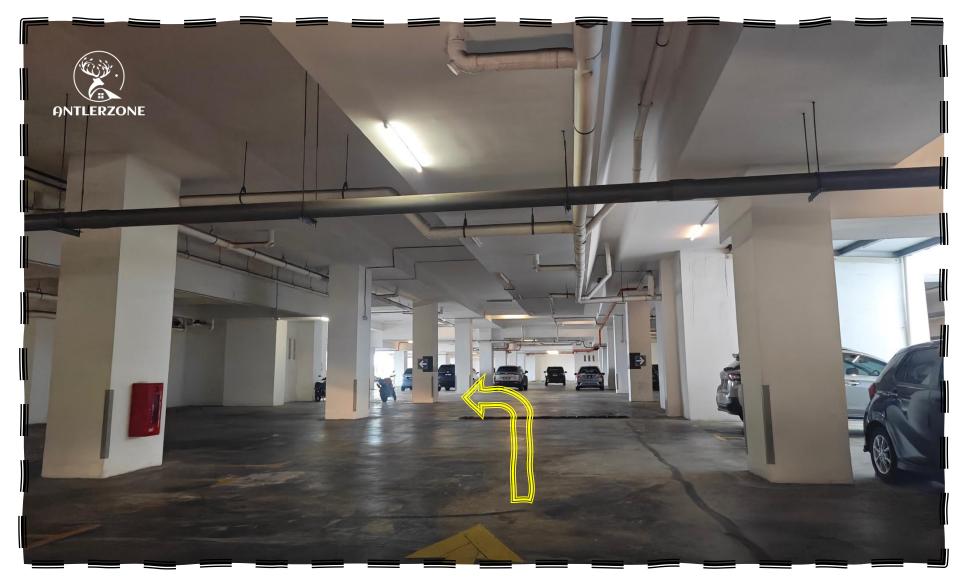

- 跟着指示会看到此转弯处,照着剪头前进
- Follow the directions and you will see this turn. Follow the arrow and continue forward

- · 跟着箭头你会看到这画面,继续跟着箭头上去楼层直到看到Level-6
- Follow the arrows, and you will see this view. Continue following the arrows up the floors until you reach Level -6

- 当你来到Level-6的时候,转右
- When you reach Level -6, turn right

- 直走转右
- Go straight and then turn right

- 跟着箭头行驶
- Follow the arrows

- 跟着箭头行驶
- Follow the arrows

- 跟着箭头行驶
- Follow the arrows

- 您的停车位将在您的左侧 6-005 & 6-006
- Your parking lot will be on your left, 6-005 & 6-006